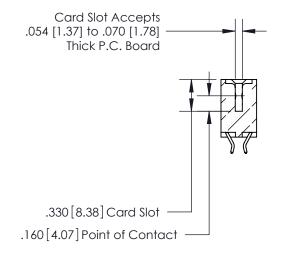

<u>Contact Dimensions:</u> 556-Extender Board Bend (Code 520 Contacts) See Sheet 2 for Contact Code 555, 556, 558, 559, 560 Dimensions

INSULATOR MATERIAL: THERMOPLASTIC POLYESTER, UL 94V-0 CONTACT MATERIAL; COPPER, NICKEL, TIN ALLOY CA-725 CONTACT PLATING: GOLD ON THE MATING AREA, TIN-LEAD ON THE CONTACT TAILS, NICKEL UNDERPLATE

**Contact Code 560** 

INSULATOR MATERIAL: THERMOPLASTIC POLYESTER, UL 94V-0 CONTACT MATERIAL; COPPER, NICKEL, TIN ALLOY CA-725 CONTACT PLATING: GOLD ON THE MATING AREA, TIN-LEAD ON THE CONTACT TAILS, NICKEL UNDERPLATE

**Contact Code 558** 

## 846/896 SERIES HIGH TEMP CARD EDGE CONNECTOR CONTACT CODE 555,556,558,559,560 DIMENSIONS

.150 [3.81]

YOUR CONNECTION TO QUALITY & SERVICE

**Contact Code 559** 

**EDAC INC** TORONTO, ONTARIO CANADA

THESE DRAWINGS AND SPECIFICATIONS ARE THE PROPERTY OF EDAC INC.,AND SHALL NOT BE REPRODUCED, OR COPIED OR USED AS THE BASIS FOR THE MANUFACTURE OR SALE OF APPARATUS WITHOUT WRITTEN PERMISSION.