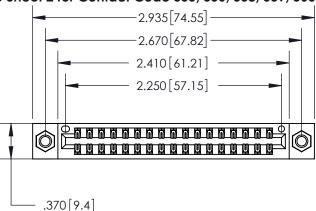

THIS IS A C.A.D. GENERATED DRAWING DO NOT MAKE MANUAL REVISIONS TO MASTER.

ISSUE NUMBER ORIGINAL

846/896 SERIES HIGH TEMP CARD EDGE CONNECTOR PART NUMBER: 896-034-556-807

YOUR CONNECTION TO QUALITY & SERVICE

| ACAD REFERENCE NO. | 846-ENG-MASTER   |
|--------------------|------------------|
| DRAWN: J.LEE       | DATE: APR. 22/09 |
| CHECKED:           | DATE:            |
| SCALE: 1:1         | SHEET 1 OF 2     |
| DRAWING NUMBER     | ISSUE            |
| 846-ENG-MASTER     | 1                |