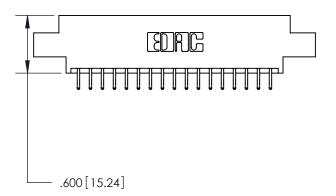

THIS IS A C.A.D. GENERATED DRAWING DO NOT MAKE MANUAL REVISIONS TO MASTER.

ISSUE NUMBER ORIGINAL

846/896 SERIES HIGH TEMP CARD EDGE CONNECTOR PART NUMBER: 896-034-556-807

YOUR CONNECTION TO QUALITY & SERVICE

THIS IS A C.A.D. GENERATED DRAWING DO NOT MAKE MANUAL REVISIONS TO MASTER.

ISSUE NUMBER

.165[4.19]

.375 [9.54]

ORIGINAL

1

.060 [1.52] .125(3.18) to .210(5.33) **Outside Tails** .125(3.18) to .210(5.33) **Outside Tails** 