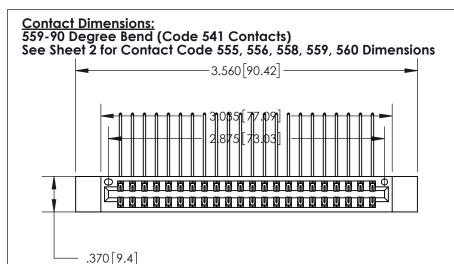

Card Slot Accepts .054 [1.37] to .070 [1.78] Thick P.C. Board

.330 [8.38] Card Slot .160 [4.07] Point of Contact -

ISSUE NUMBER ORIGINAL

INSULATOR MATERIAL: THERMOPLASTIC POLYESTER, UL 94V-0 CONTACT MATERIAL; COPPER, NICKEL, TIN ALLOY CA-725

CONTACT PLATING: GOLD ON THE MATING AREA, TIN-LEAD

ON THE CONTACT TAILS, NICKEL UNDERPLATE

846/896 SERIES HIGH TEMP CARD EDGE CONNECTOR PART NUMBER: 896-044-559-212

YOUR CONNECTION TO QUALITY & SERVICE

**EDAC INC** TORONTO, ONTARIO CANADA

THESE DRAWINGS AND SPECIFICATIONS ARE THE PROPERTY OF EDAC INC.,AND SHALL NOT BE REPRODUCED, OR COPIED OR USED AS THE BASIS FOR THE MANUFACTURE OR SALE OF APPARATUS WITHOUT WRITTEN PERMISSION.

| ACAD REFERENCE NO. |       | 846-ENG-MASTER |           |
|--------------------|-------|----------------|-----------|
| DRAWN:             | J.LEE | DATE: AF       | PR. 22/09 |
| CHECKED:           |       | DATE:          |           |
| SCALE:             | 1:1   | SHEET          | OF 2      |
| DRAWING NU         | JMBER |                | ISSUE     |
| 846-FNG-MASTER     |       |                | 1 1       |

THIS IS A C.A.D. GENERATED DRAWING DO NOT MAKE MANUAL REVISIONS TO MASTER.

ISSUE NUMBER

.165[4.19]

.375 [9.54]

ORIGINAL

1

.060 [1.52] .125(3.18) to .210(5.33) **Outside Tails** .125(3.18) to .210(5.33) **Outside Tails** 