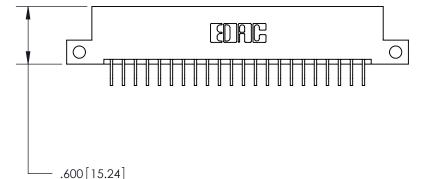

**Contact Code 560** 

INSULATOR MATERIAL: THERMOPLASTIC POLYESTER, UL 94V-0 CONTACT MATERIAL; COPPER, NICKEL, TIN ALLOY CA-725 CONTACT PLATING: GOLD ON THE MATING AREA, TIN-LEAD ON THE CONTACT TAILS, NICKEL UNDERPLATE

**Contact Code 558** 

## 846/896 SERIES HIGH TEMP CARD EDGE CONNECTOR CONTACT CODE 555,556,558,559,560 DIMENSIONS

.150 [3.81]

YOUR CONNECTION TO QUALITY & SERVICE

**Contact Code 559** 

**EDAC INC** TORONTO, ONTARIO CANADA

THESE DRAWINGS AND SPECIFICATIONS ARE THE PROPERTY OF EDAC INC.,AND SHALL NOT BE REPRODUCED, OR COPIED OR USED AS THE BASIS FOR THE MANUFACTURE OR SALE OF APPARATUS WITHOUT WRITTEN PERMISSION.

| ACAD REFERENCE NO. | 846-ENG-MASTER   |  |
|--------------------|------------------|--|
| DRAWN: J.LEE       | DATE: APR. 22/09 |  |
| CHECKED:           | DATE:            |  |
| SCALE: 1:1         | SHEET 2 OF 2     |  |
| DRAWING NUMBER     | ISSUE            |  |
| 846-ENG-MASTER     | 1                |  |