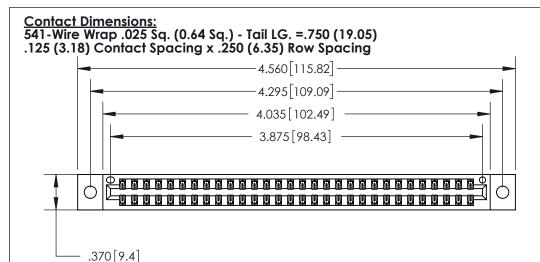

## 846/896 SERIES HIGH TEMP CARD EDGE CONNECTOR PART NUMBER: 896-060-541-802

YOUR CONNECTION TO QUALITY & SERVICE

**EDAC INC** TORONTO, ONTARIO CANADA

THESE DRAWINGS AND SPECIFICATIONS ARE THE PROPERTY OF EDAC INC.,AND SHALL NOT BE REPRODUCED, OR COPIED OR USED AS THE BASIS FOR THE MANUFACTURE OR SALE OF APPARATUS WITHOUT WRITTEN PERMISSION.

INSULATOR MATERIAL: THERMOPLASTIC POLYESTER, UL 94V-0 CONTACT MATERIAL; COPPER, NICKEL, TIN ALLOY CA-725 CONTACT PLATING: GOLD ON THE MATING AREA, TIN-LEAD

ON THE CONTACT TAILS, NICKEL UNDERPLATE