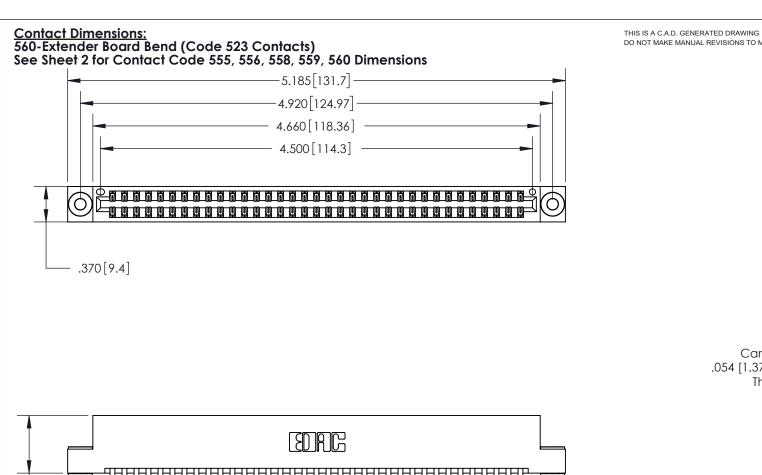

DO NOT MAKE MANUAL REVISIONS TO MASTER.

ORIGINAL

INSULATOR MATERIAL: THERMOPLASTIC POLYESTER, UL 94V-0 CONTACT MATERIAL; COPPER, NICKEL, TIN ALLOY CA-725

.600 [15.24]

CONTACT PLATING: GOLD ON THE MATING AREA, TIN-LEAD ON THE CONTACT TAILS, NICKEL UNDERPLATE

846/896 SERIES HIGH TEMP CARD EDGE CONNECTOR PART NUMBER: 896-070-560-203

YOUR CONNECTION TO QUALITY & SERVICE

**EDAC INC** TORONTO, ONTARIO CANADA

THESE DRAWINGS AND SPECIFICATIONS ARE THE PROPERTY OF EDAC INC.,AND SHALL NOT BE REPRODUCED, OR COPIED OR USED AS THE BASIS FOR THE MANUFACTURE OR SALE OF APPARATUS WITHOUT WRITTEN PERMISSION.

| ACAD REFERENCE NO. | 846-ENG-MASTER   |
|--------------------|------------------|
| DRAWN: J.LEE       | DATE: APR. 22/09 |
| CHECKED:           | DATE:            |
| SCALE: 1:1         | SHEET 1 OF 2     |
| DRAWING NUMBER     | ISSUE            |
| 846-FNG-MASTER     | 1                |

THIS IS A C.A.D. GENERATED DRAWING DO NOT MAKE MANUAL REVISIONS TO MASTER.

ISSUE NUMBER

.165[4.19]

.375 [9.54]

ORIGINAL

1

.060 [1.52] .125(3.18) to .210(5.33) **Outside Tails** .125(3.18) to .210(5.33) **Outside Tails** 