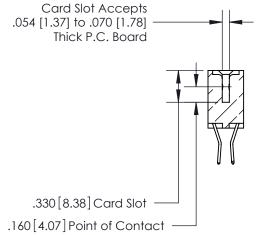

**Contact Code 560** 

INSULATOR MATERIAL: THERMOPLASTIC POLYESTER, UL 94V-0 CONTACT MATERIAL; COPPER, NICKEL, TIN ALLOY CA-725 CONTACT PLATING: GOLD ON THE MATING AREA, TIN-LEAD ON THE CONTACT TAILS, NICKEL UNDERPLATE

**Contact Code 558** 

## 846/896 SERIES HIGH TEMP CARD EDGE CONNECTOR CONTACT CODE 555,556,558,559,560 DIMENSIONS

.150 [3.81]

YOUR CONNECTION TO QUALITY & SERVICE

**Contact Code 559** 

**EDAC INC** TORONTO, ONTARIO CANADA

THESE DRAWINGS AND SPECIFICATIONS ARE THE PROPERTY OF EDAC INC.,AND SHALL NOT BE REPRODUCED, OR COPIED OR USED AS THE BASIS FOR THE MANUFACTURE OR SALE OF APPARATUS WITHOUT WRITTEN PERMISSION.

| ACAD REFERENCE NO. | 846-ENG-MASTER   |
|--------------------|------------------|
| DRAWN: J.LEE       | DATE: APR. 22/09 |
| CHECKED:           | DATE:            |
| SCALE: 1:1         | SHEET 2 OF 2     |
| DRAWING NUMBER     | ISSUE            |
| 846-ENG-MASTER     | 1                |