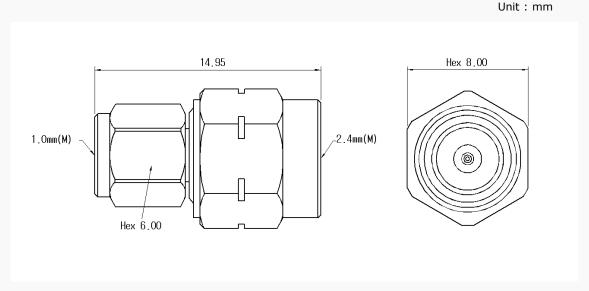

rmance up to 50 GHz



#### Features

- Frequency range : DC to 50 GHz - VSWR : 1.3 : 1(Max) @ 50 GHz

- Stainless steel (passivated)

#### Specification

| Scope      | Specification        | AD00M02MS1                 |
|------------|----------------------|----------------------------|
| Electrical | Impedance(Ohm)       | 50                         |
|            | Operation Freq.(GHz) | DC to 50 GHz               |
|            | VSWR (Max)           | 1.3 : 1 @ 50 GHz           |
| Material   | Dielectric           | Special dielectric         |
|            | Center Contact       | Brass with gold plated     |
|            | Body                 | Passivated Stainless Steel |

\* RoHS Compliant

# Precision Test Adapters

1.0 mm(M) to 2.4 mm(M)



#### Drawing

Part No.: AD00M02MS1



#### Test Result

■ Frequency: 10 MHz to 50 GHz