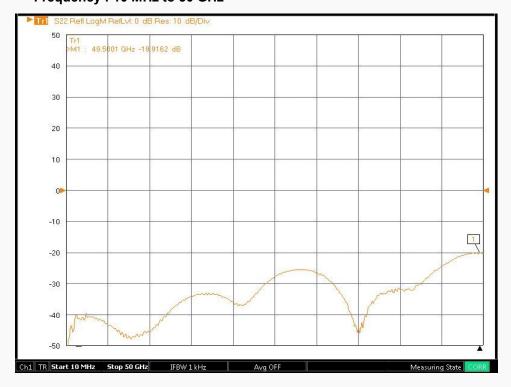

ange : DC to 50 GHz - VSWR : 1.3 : 1(Max) @ 50 GHz

- Stainless steel (passivated)

#### Specification

| Scope      | Specification        | AD00M02MS1                 |
|------------|----------------------|----------------------------|
| Electrical | Impedance(Ohm)       | 50                         |
|            | Operation Freq.(GHz) | DC to 50 GHz               |
|            | VSWR (Max)           | 1.3 : 1 @ 50 GHz           |
| Material   | Dielectric           | Special dielectric         |
|            | Center Contact       | Brass with gold plated     |
|            | Body                 | Passivated Stainless Steel |

\* RoHS Compliant

# Precision Test Adapters

1.0 mm(M) to 2.4 mm(M)



#### Drawing

Part No.: AD00M02MS1



#### Test Result

■ Frequency: 10 MHz to 50 GHz