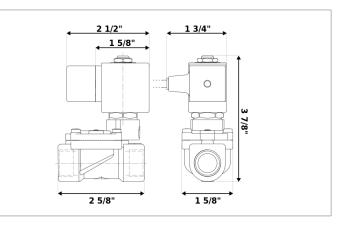

## **DKSV200**

Normally closed, pilot operated, 2-way solenoid valve with brass body and 1/2" connections

| Valve                |                                       |  |
|----------------------|---------------------------------------|--|
| Pipe size:           | 1/2" NPT                              |  |
| Operating pressure:  | 3–230 psi                             |  |
| Flow coefficient:    | 4.9 Cv                                |  |
| Media temperature:   | 15–195 °F                             |  |
| Ambient temperature: | -5–140 °F                             |  |
| Suggested usage:     | Air, inert gas, water                 |  |
| Operation:           | 2-way, normally closed solenoid valve |  |
| Mechanism:           | Pilot operated                        |  |
| Manual override:     | No                                    |  |
| Pipe gender:         | Female                                |  |
| Orifice size:        | 1/2"                                  |  |
| Design pressure:     | 360 psi                               |  |
| Media viscosity:     | 12 cSt                                |  |