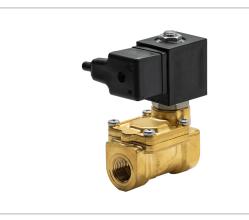

## **DKSV200**

Normally closed, pilot operated, 2-way solenoid valve with brass body and 1/2" connections

| Valve                |                                       |  |
|----------------------|---------------------------------------|--|
| Pipe size:           | 1/2" NPT                              |  |
| Operating pressure:  | 3–230 psi                             |  |
| Flow coefficient:    | 4.9 Cv                                |  |
| Media temperature:   | 15–195 °F                             |  |
| Ambient temperature: | -5–140 °F                             |  |
| Suggested usage:     | Air, inert gas, water                 |  |
| Operation:           | 2-way, normally closed solenoid valve |  |
| Mechanism:           | Pilot operated                        |  |
| Manual override:     | No                                    |  |
| Pipe gender:         | Female                                |  |
| Orifice size:        | 1/2"                                  |  |
| Design pressure:     | 360 psi                               |  |
| Media viscosity:     | 12 cSt                                |  |