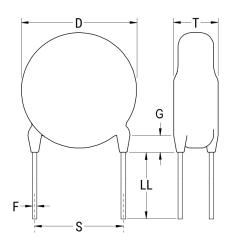

Click here for the 3D model.

| Dimensions |                 |
|------------|-----------------|
| D          | 6.5mm MAX       |
| Т          | 4.5mm MAX       |
| S          | 7.5mm NOM       |
| LL         | 10mm +/-1mm     |
| F          | 0.8mm +/-0.05mm |
| G          | 3mm MAX         |
| V          | 1.4mm +/-0.5mm  |