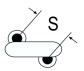

## Obsolete

ERO610 SFTY X1-440 Y2-250, Ceramic, 1000 pF, 20%, 440 VAC (X1), 250 VAC (Y2), Y5U, Lead Spacing = 7.5mm

The measurement position of Lead Spacing (S) and Width (V) is critical in straight lead capacitors.