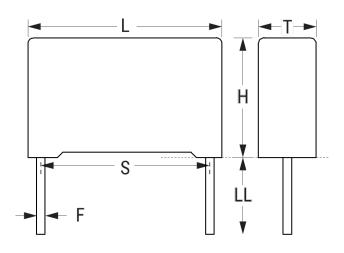

## Aliases (60PN3150JE30M)

R60, Film, Metallized Polyester, Automotive Grade, 0.15 uF, 20%, 630 VDC, 85°C, Lead Spacing = 22.5mm

Click here for the 3D model.

| Dimensions | ,               |
|------------|-----------------|
| L          | 26.5mm +0.3mm   |
| н          | 15mm +0.1mm     |
| Т          | 6mm +0.2mm      |
| S          | 22.5mm +/-0.4mm |
| LL         | 4mm +0.5mm      |
| F          | 0.8mm +/-0.05mm |