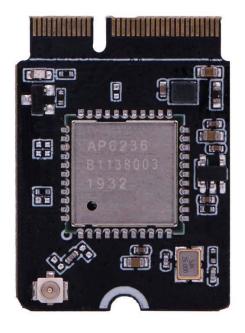

#### SKU 113100002

ROCK Pi Wireless Module is designed for SBC that has an M.2 connector, it can support wifi and Bluetooth protocols for wireless communication on your SBC.

#### Description

ROCK Pi Wireless Module is a series of wifi/Bluetooth module designed for ROCK Pi SBC. To meet the user's various requirements for the wireless module. Radxa defined a custom M.2 wireless module called ROCK Pi M2 Wireless Module. Rock Pi Wireless Module supports both wifi and Bluetooth protocols. It has an M.2 connector to connect with the SBC which has an unoccupied M.2 interface like Rock Pi N10.

### Features

- Support wifi 2.4G (36Mbps)and Bluetooth 4.2
- Support up to four independent external antenna
- Support SDIO 3.0/USB 3.0/PCIe type wireless chip
- Support EEPROM to store module ID and device tree blob