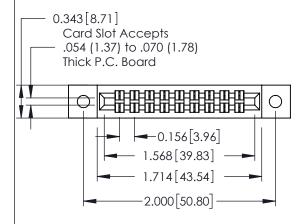

## **Mounting Option**

**Contact Detail** 

12-.128 (3.25) Dia. Side Mounting Holes

500-Wire Hole .087x.013(2.21x0.33) - Tail LG.=.282(7.16) .156 [3.96] Contact Spacing x .140 [3.56] Row Spacing

THIS IS A C.A.D. GENERATED DRAWING DO NOT MAKE MANUAL REVISIONS TO MASTER.

ISSUE NUMBER

ORIGINAL

See Accompanying Page for:
Mounting Options

| O.090 [2.29] S<br>Point of Contact |
|------------------------------------|
|------------------------------------|

| 305 / 315 / 355 Card Edge Connector<br>Part Number: 305-018-500-212 |                                                                                                                                    | ACAD REFERENCE NO. 305 EN |                   | G MASTE |
|---------------------------------------------------------------------|------------------------------------------------------------------------------------------------------------------------------------|---------------------------|-------------------|---------|
|                                                                     |                                                                                                                                    | DRAWN: J.LEE              | DATE: SEPT. 21/09 |         |
|                                                                     |                                                                                                                                    | CHECKED:                  | DATE:             |         |
| EDAC INC TORONTO, ONTARIO                                           | THESE DRAWINGS AND SPECIFICATIONS ARE THE PROPERTY OF EDAC INC.,AND SHALL NOT BE REPRODUCED,OR COPIED OR USED AS THE BASIS FOR THE | SCALE: NTS                | SHEET             | OF 2    |
|                                                                     |                                                                                                                                    | DRAWING NUMBER            |                   | ISSUE   |
| YOUR CONNECTION TO QUALITY & SERVICE                                | OR USED AS THE BASIS FOR THE<br>MANUFACTURE OR SALE OF APPARATUS<br>WITHOUT WRITTEN PERMISSION.                                    | 305 Assembly              |                   | 1       |
|                                                                     |                                                                                                                                    |                           |                   | ·       |