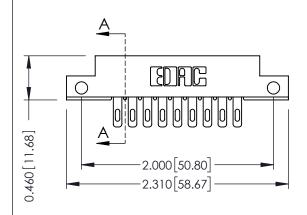

## **Mounting Option**

**Contact Detail** 

12-.128 (3.25) Dia. Side Mounting Holes

500-Wire Hole .087x.013(2.21x0.33) - Tail LG.=.282(7.16) .156 [3.96] Contact Spacing x .140 [3.56] Row Spacing

THIS IS A C.A.D. GENERATED DRAWING DO NOT MAKE MANUAL REVISIONS TO MASTER.

ISSUE NUMBER

ORIGINAL

See Accompanying Page for:
Mounting Options

| O.090 [2.29] S<br>Point of Contact |
|------------------------------------|
|------------------------------------|

| 305 / 315 / 355 Card Edge Connector<br>Part Number: 305-018-500-212 |                                                                                                                                    | ACAD REFERENCE NO. 305 EN |                   | G MASTE |
|---------------------------------------------------------------------|------------------------------------------------------------------------------------------------------------------------------------|---------------------------|-------------------|---------|
|                                                                     |                                                                                                                                    | DRAWN: J.LEE              | DATE: SEPT. 21/09 |         |
|                                                                     |                                                                                                                                    | CHECKED:                  | DATE:             |         |
| EDAC INC TORONTO, ONTARIO                                           | THESE DRAWINGS AND SPECIFICATIONS ARE THE PROPERTY OF EDAC INC.,AND SHALL NOT BE REPRODUCED,OR COPIED OR USED AS THE BASIS FOR THE | SCALE: NTS                | SHEET             | OF 2    |
|                                                                     |                                                                                                                                    | DRAWING NUMBER            |                   | ISSUE   |
| YOUR CONNECTION TO QUALITY & SERVICE                                | OR USED AS THE BASIS FOR THE<br>MANUFACTURE OR SALE OF APPARATUS<br>WITHOUT WRITTEN PERMISSION.                                    | 305 Assembly              |                   | 1       |
|                                                                     |                                                                                                                                    |                           |                   | ·       |