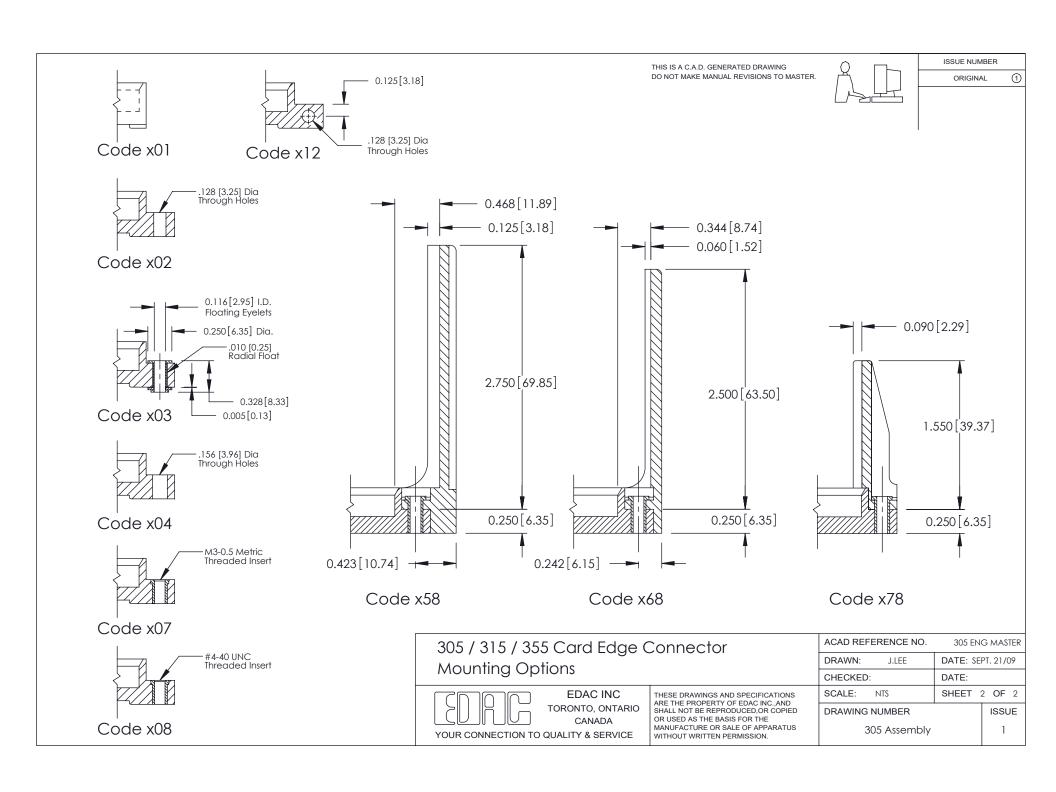

## **Mounting Option**

**Contact Detail** 

12-.128 (3.25) Dia. Side Mounting Holes

500-Wire Hole .087x.013(2.21x0.33) - Tail LG.=.282(7.16) .156 [3.96] Contact Spacing x .140 [3.56] Row Spacing

THIS IS A C.A.D. GENERATED DRAWING DO NOT MAKE MANUAL REVISIONS TO MASTER.

ISSUE NUMBER

ORIGINAL

See Accompanying Page for:
Mounting Options

| O.090 [2.29] S<br>Point of Contact |
|------------------------------------|
|------------------------------------|

| 305 / 315 / 355 Card Edge Connector<br>Part Number: 305-018-500-212 |                                                                                                                                    | ACAD REFERENCE NO. 305 EN |                   | G MASTE |
|---------------------------------------------------------------------|------------------------------------------------------------------------------------------------------------------------------------|---------------------------|-------------------|---------|
|                                                                     |                                                                                                                                    | DRAWN: J.LEE              | DATE: SEPT. 21/09 |         |
|                                                                     |                                                                                                                                    | CHECKED:                  | DATE:             |         |
| EDAC INC TORONTO, ONTARIO                                           | THESE DRAWINGS AND SPECIFICATIONS ARE THE PROPERTY OF EDAC INC.,AND SHALL NOT BE REPRODUCED,OR COPIED OR USED AS THE BASIS FOR THE | SCALE: NTS                | SHEET             | OF 2    |
|                                                                     |                                                                                                                                    | DRAWING NUMBER            |                   | ISSUE   |
| YOUR CONNECTION TO QUALITY & SERVICE                                | OR USED AS THE BASIS FOR THE<br>MANUFACTURE OR SALE OF APPARATUS<br>WITHOUT WRITTEN PERMISSION.                                    | 305 Assembly              |                   | 1       |
|                                                                     |                                                                                                                                    |                           |                   | ·       |