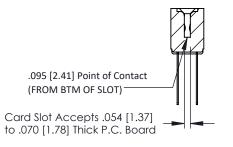

Mounting Option
M3-0.5 Metric Threaded Inserts

**Contact Detail** 

Wire Wrap .046x.013(1.17x0.33) - Tail LG=.520(13.21) .156 [3.96] Contact Spacing x .200 [5.08] Row Spacing

THIS IS A C.A.D. GENERATED DRAWING DO NOT MAKE MANUAL REVISIONS TO MAS ER.