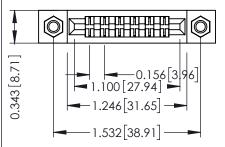

Mounting Option
M3-0.5 Metric Threaded Inserts

**Contact Detail** 

Wire Wrap .046x.013(1.17x0.33) - Tail LG=.520(13.21) .156 [3.96] Contact Spacing x .200 [5.08] Row Spacing

THIS IS A C.A.D. GENERATED DRAWING DO NOT MAKE MANUAL REVISIONS TO MAS ER.