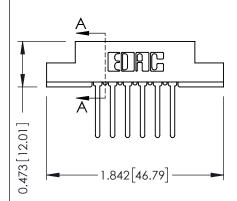

## **See Accompanying Pages for:**

- Contact Bend Details
- Mounting Options

SECTION A-A

| 307 / 357 Card Edge Connector<br>Part Number: 307-012-442-207 |                                                                                                                                                                                                 | ACAD REFERENCE NO. 307 ENG MAS |             |          |         |
|---------------------------------------------------------------|-------------------------------------------------------------------------------------------------------------------------------------------------------------------------------------------------|--------------------------------|-------------|----------|---------|
|                                                               |                                                                                                                                                                                                 | DRAWN:                         | J.LEE       | DATE: AU | IG. 11/ |
|                                                               |                                                                                                                                                                                                 | CHECKED                        | ):          | DATE:    |         |
| TORONTO, ONTARIO CANADA                                       | THESE DRAWINGS AND SPECIFICATIONS ARE THE PROPERTY OF EDAC INC.,AND SHALL NOT BE REPRODUCED,OR COPIED OR USED AS THE BASIS FOR THE MANUFACTURE OR SALE OF APPARATUS WITHOUT WRITTEN PERMISSION. | SCALE:                         | NTS         | SHEET    | 1 OF    |
|                                                               |                                                                                                                                                                                                 | DRAWING                        | NUMBER      |          | ISSU    |
|                                                               |                                                                                                                                                                                                 | 3                              | 07 Assembly |          | 1       |