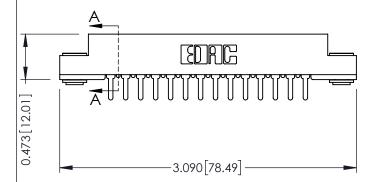

.175 [4.45] Point of Contact (FROM BTM OF SLOT) Card Slot Accepts .054 [1.37]

to .070 [1.78] Thick P.C. Board

**SECTION A-A** 