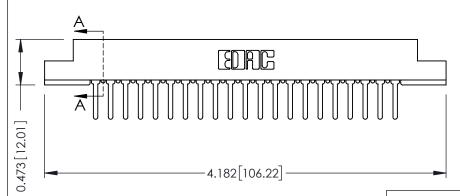

## SECTION A-A

.175 [4.45] Point of Contact (FROM BTM OF SLOT) Card Slot Accepts .054 [1.37] to .070 [1.78] Thick P.C. Board

**See Accompanying Pages for:** 

- **Contact Bend Details**
- **Mounting Options**