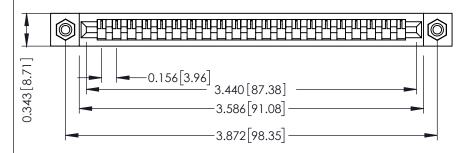

**Mounting Option** #4-40 Unified Threaded Inserts **Contact Detail** 

PC Tail .046x.013(1.17x0.33) - Tail LG=.358(9.09) .156 [3.96] Contact Spacing x .200 [5.08] Row Spacing THIS IS A C.A.D. GENERATED DRAWING DO NOT MAKE MANUAL REVISIONS TO MASTER.