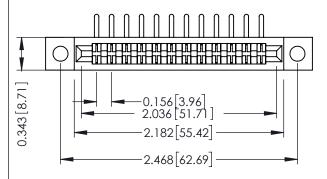

Mounting Option
.128 (3.25) Dia. Mounting Holes

**Contact Detail** 

90 Degree Bend (Code 422 and 440 Contacts) .156 [3.96] Contact Spacing x .200 [5.08] Row Spacing THIS IS A C.A.D. GENERATED DRAWING DO NOT MAKE MANUAL REVISIONS TO MAS