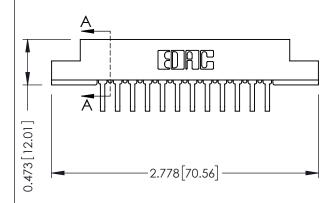

## **See Accompanying Pages for:**

- Contact Bend Details
- Mounting Options

SECTION A-A

307 ENG MASTER

DATE: AUG. 11/09

SHEET 1 OF 3

J.LEE

307 Assembly