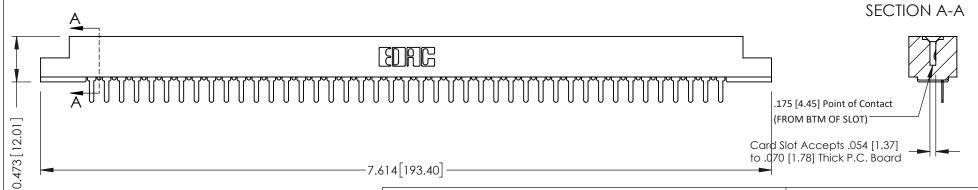

**Mounting Option Contact Detail** PC Tail .046x.013(1.17x0.33) - Tail LG=.213(5.41) M3-0.5 Metric Threaded Inserts .156 [3.96] Contact Spacing x .200 [5.08] Row Spacing 0.156 [3.96] 0.500[12.70]

THIS IS A C.A.D. GENERATED DRAWING DO NOT MAKE MANUAL REVISIONS TO MASTER.