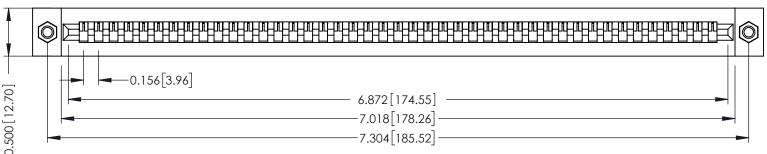

**Mounting Option Contact Detail** PC Tail .046x.013(1.17x0.33) - Tail LG=.213(5.41) M3-0.5 Metric Threaded Inserts .156 [3.96] Contact Spacing x .200 [5.08] Row Spacing 0.156 [3.96] 0.500[12.70]

THIS IS A C.A.D. GENERATED DRAWING DO NOT MAKE MANUAL REVISIONS TO MASTER.