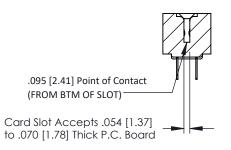

Mounting Option
#4-40 Unified Threaded Inserts

**Contact Detail** 

PC Tail .023x.013(0.58x0.33) - Tail LG=.213(5.41)

.156 [3.96] Contact Spacing x .200 [5.08] Row Spacing

THIS IS A C.A.D. GENERATED DRAWING