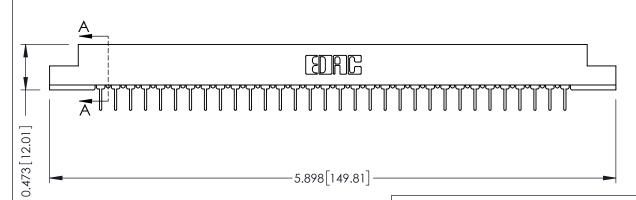

## **SECTION A-A**

## **See Accompanying Pages for:**

- Contact Bend Details
- Mounting Options

| 307 / 357 Card Edge Connector |
|-------------------------------|
| Part Number: 307-064-424-208  |

EDNC

EDAC INC TORONTO, ONTARIO CANADA