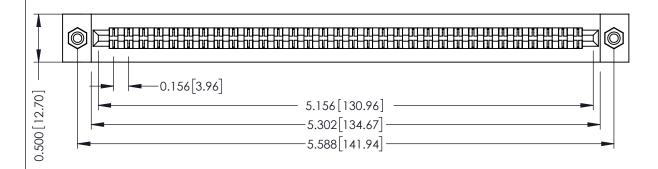

Mounting Option
#4-40 Unified Threaded Inserts

**Contact Detail** 

PC Tail .023x.013(0.58x0.33) - Tail LG=.213(5.41)

.156 [3.96] Contact Spacing x .200 [5.08] Row Spacing

THIS IS A C.A.D. GENERATED DRAWING