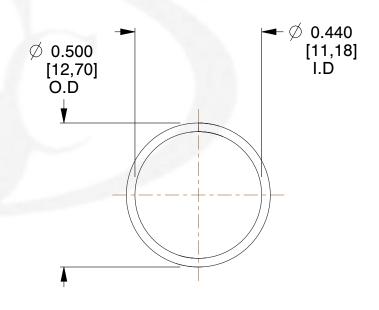

## **NOTES:**

Material : Music Wire
 Finish : Glod Irridite

3. Ends: Closed

4. Total Coils: 10.000

5. Sugg. Max. Deflection: 0.630 (in)6. Sugg. Max. Load: 2.300 (lbs)

7. All Drawing Dimensions are in Inches [mm]