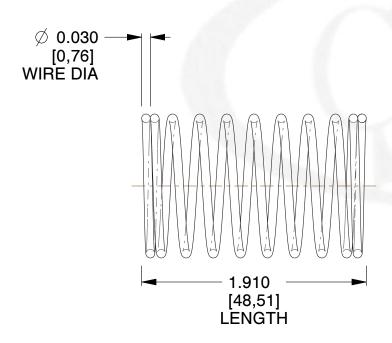

## **NOTES:**

Material : Music Wire
 Finish : Glod Irridite

3. Ends: Closed

4. Total Coils: 10.000

5. Sugg. Max. Deflection: 0.630 (in)6. Sugg. Max. Load: 2.300 (lbs)

7. All Drawing Dimensions are in Inches [mm]