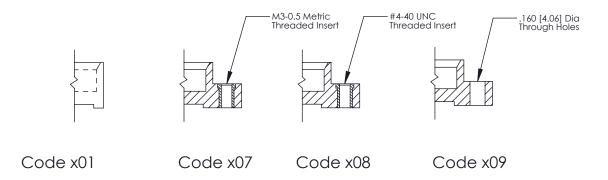

**Mounting Option** 08-#4-40 Unified Threaded Inserts **Contact Detail** 

520-P.C. Tail .025 Sq.(0.64 Sq.) - Tail LG=.175(4.45) .100 [2.54] Contact Spacing x .300 [7.62] Row Spacing

0.600[15.24]

**See Accompanying Page for: Mounting Options** 

**SECTION A-A** 

THIS IS A C.A.D. GENERATED DRAWING
DO NOT MAKE MANUAL REVISIONS TO MASTER.

SSUE NUMBER

DRIGINAL

1

|                  | 325 Card Edge Connector |                                                                  |          | ACAD REFERENCE NO. 325 ENG MASTER |           |        |  |
|------------------|-------------------------|------------------------------------------------------------------|----------|-----------------------------------|-----------|--------|--|
| Mounting Options |                         | DRAWN:                                                           | J.LEE    | DATE: O                           | CT. 06/09 |        |  |
|                  | Moorning Ophons         |                                                                  | CHECKED: |                                   | DATE:     |        |  |
| YOUR             | TORONTO, ONTARIO CANADA | OR USED AS THE BASIS FOR THE<br>MANUFACTURE OR SALE OF APPARATUS | SCALE:   | NTS                               | SHEET 2   | 2 OF 2 |  |
|                  |                         |                                                                  | DRAWING  | NUMBER                            |           | ISSUE  |  |
|                  |                         |                                                                  | 3        | 25 Assembly                       |           | 1      |  |