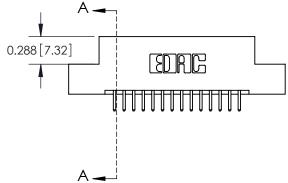

**SECTION A-A** 

THIS IS A C.A.D. GENERATED DRAWING
DO NOT MAKE MANUAL REVISIONS TO MASTER.

SSUE NUMBER

DRIGINAL

1

|                  | 325 Card Edge Connector |                                                                  |          | ACAD REFERENCE NO. 325 ENG MASTER |           |        |  |
|------------------|-------------------------|------------------------------------------------------------------|----------|-----------------------------------|-----------|--------|--|
| Mounting Options |                         | DRAWN:                                                           | J.LEE    | DATE: O                           | CT. 06/09 |        |  |
|                  | Moorning Ophons         |                                                                  | CHECKED: |                                   | DATE:     |        |  |
| YOUR             | TORONTO, ONTARIO CANADA | OR USED AS THE BASIS FOR THE<br>MANUFACTURE OR SALE OF APPARATUS | SCALE:   | NTS                               | SHEET 2   | 2 OF 2 |  |
|                  |                         |                                                                  | DRAWING  | NUMBER                            |           | ISSUE  |  |
|                  |                         |                                                                  | 3        | 25 Assembly                       |           | 1      |  |