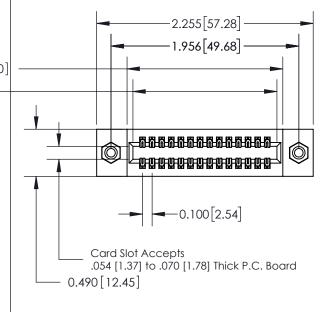

**Mounting Option** 08-#4-40 Unified Threaded Inserts **Contact Detail** 

520-P.C. Tail .025 Sq.(0.64 Sq.) - Tail LG=.175(4.45) .100 [2.54] Contact Spacing x .300 [7.62] Row Spacing

0.600[15.24]

**See Accompanying Page for: Mounting Options** 

| 325 Card Edge Connector      |
|------------------------------|
| Part Number: 325-028-520-208 |

YOUR CONNECTION TO QUALITY & SERVICE

WITHOUT WRITTEN PERMISSION.

|        | ACAD REFERENCE NO. 325 ENG MAST |                  |  |  |  |
|--------|---------------------------------|------------------|--|--|--|
|        | DRAWN: J.LEE                    | DATE: OCT. 06/09 |  |  |  |
|        | CHECKED:                        | DATE:            |  |  |  |
| )<br>D | SCALE: NTS                      | SHEET 1 OF 2     |  |  |  |
| ED     | DRAWING NUMBER                  | ISSUE            |  |  |  |
| S      | 325 Assembly                    | 1                |  |  |  |