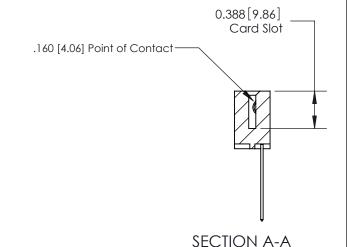

333 Assembly

THIS IS A C.A.D. GENERATED DRAWING DO NOT MAKE MANUAL REVISIONS TO MASTER.

1

| 333 Series Card Edge Conn            | ACAD REFERENCE NO. 333 ENG MASTER                                                                                                                                                                                                                                                                                                                                                                                                                                                                                                                                                                                                                                                                                                                                                                                                                                                                                                                                                                                                                                                                                                                                                                                                                                                                                                                                                                                                                                                                                                                                                                                                                                                                                                                                                                                                                                                                                                                                                                                                                                                                                              |                |                  |        |  |
|--------------------------------------|--------------------------------------------------------------------------------------------------------------------------------------------------------------------------------------------------------------------------------------------------------------------------------------------------------------------------------------------------------------------------------------------------------------------------------------------------------------------------------------------------------------------------------------------------------------------------------------------------------------------------------------------------------------------------------------------------------------------------------------------------------------------------------------------------------------------------------------------------------------------------------------------------------------------------------------------------------------------------------------------------------------------------------------------------------------------------------------------------------------------------------------------------------------------------------------------------------------------------------------------------------------------------------------------------------------------------------------------------------------------------------------------------------------------------------------------------------------------------------------------------------------------------------------------------------------------------------------------------------------------------------------------------------------------------------------------------------------------------------------------------------------------------------------------------------------------------------------------------------------------------------------------------------------------------------------------------------------------------------------------------------------------------------------------------------------------------------------------------------------------------------|----------------|------------------|--------|--|
| Contact Bend Detail                  | DRAWN: J.LEE                                                                                                                                                                                                                                                                                                                                                                                                                                                                                                                                                                                                                                                                                                                                                                                                                                                                                                                                                                                                                                                                                                                                                                                                                                                                                                                                                                                                                                                                                                                                                                                                                                                                                                                                                                                                                                                                                                                                                                                                                                                                                                                   | DATE: OC       | DATE: OCT. 14/09 |        |  |
| Contact bend Detail                  |                                                                                                                                                                                                                                                                                                                                                                                                                                                                                                                                                                                                                                                                                                                                                                                                                                                                                                                                                                                                                                                                                                                                                                                                                                                                                                                                                                                                                                                                                                                                                                                                                                                                                                                                                                                                                                                                                                                                                                                                                                                                                                                                | CHECKED:       | DATE:            | DATE:  |  |
| EDAC INC                             | THESE DRAWINGS AND SPECIFICATIONS                                                                                                                                                                                                                                                                                                                                                                                                                                                                                                                                                                                                                                                                                                                                                                                                                                                                                                                                                                                                                                                                                                                                                                                                                                                                                                                                                                                                                                                                                                                                                                                                                                                                                                                                                                                                                                                                                                                                                                                                                                                                                              | SCALE: NTS     | SHEET :          | 2 OF 4 |  |
|                                      | TORONTO, ONTARIO ARE THE PROPERTY OF EDAC INC., AND A PROPERTY OF EDAC INC | DRAWING NUMBER | •                | ISSUE  |  |
| YOUR CONNECTION TO QUALITY & SERVICE | MANUFACTURE OR SALE OF APPARATUS                                                                                                                                                                                                                                                                                                                                                                                                                                                                                                                                                                                                                                                                                                                                                                                                                                                                                                                                                                                                                                                                                                                                                                                                                                                                                                                                                                                                                                                                                                                                                                                                                                                                                                                                                                                                                                                                                                                                                                                                                                                                                               | 333 Assembl    | У                | 1      |  |