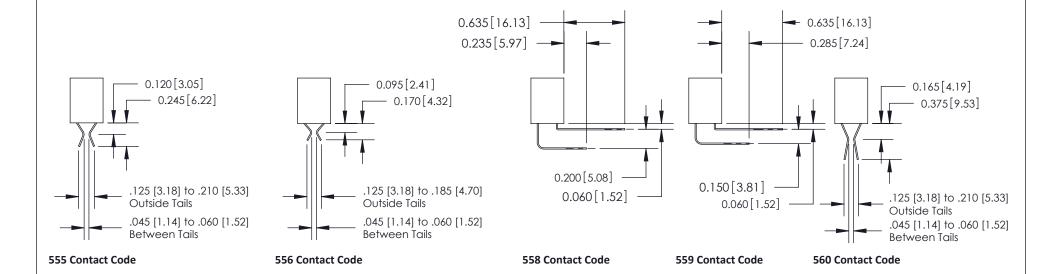

333 Assembly

THIS IS A C.A.D. GENERATED DRAWING DO NOT MAKE MANUAL REVISIONS TO MASTER.

1

| 333 Series Card Edge Conn            | ACAD REFERENCE NO. 333 ENG MASTER                                                                                                                                                                                                                                                                                                                                                                                                                                                                                                                                                                                                                                                                                                                                                                                                                                                                                                                                                                                                                                                                                                                                                                                                                                                                                                                                                                                                                                                                                                                                                                                                                                                                                                                                                                                                                                                                                                                                                                                                                                                                                              |                |                  |        |  |
|--------------------------------------|--------------------------------------------------------------------------------------------------------------------------------------------------------------------------------------------------------------------------------------------------------------------------------------------------------------------------------------------------------------------------------------------------------------------------------------------------------------------------------------------------------------------------------------------------------------------------------------------------------------------------------------------------------------------------------------------------------------------------------------------------------------------------------------------------------------------------------------------------------------------------------------------------------------------------------------------------------------------------------------------------------------------------------------------------------------------------------------------------------------------------------------------------------------------------------------------------------------------------------------------------------------------------------------------------------------------------------------------------------------------------------------------------------------------------------------------------------------------------------------------------------------------------------------------------------------------------------------------------------------------------------------------------------------------------------------------------------------------------------------------------------------------------------------------------------------------------------------------------------------------------------------------------------------------------------------------------------------------------------------------------------------------------------------------------------------------------------------------------------------------------------|----------------|------------------|--------|--|
| Contact Bend Detail                  | DRAWN: J.LEE                                                                                                                                                                                                                                                                                                                                                                                                                                                                                                                                                                                                                                                                                                                                                                                                                                                                                                                                                                                                                                                                                                                                                                                                                                                                                                                                                                                                                                                                                                                                                                                                                                                                                                                                                                                                                                                                                                                                                                                                                                                                                                                   | DATE: OC       | DATE: OCT. 14/09 |        |  |
| Contact bend Detail                  |                                                                                                                                                                                                                                                                                                                                                                                                                                                                                                                                                                                                                                                                                                                                                                                                                                                                                                                                                                                                                                                                                                                                                                                                                                                                                                                                                                                                                                                                                                                                                                                                                                                                                                                                                                                                                                                                                                                                                                                                                                                                                                                                | CHECKED:       | DATE:            | DATE:  |  |
| EDAC INC                             | THESE DRAWINGS AND SPECIFICATIONS                                                                                                                                                                                                                                                                                                                                                                                                                                                                                                                                                                                                                                                                                                                                                                                                                                                                                                                                                                                                                                                                                                                                                                                                                                                                                                                                                                                                                                                                                                                                                                                                                                                                                                                                                                                                                                                                                                                                                                                                                                                                                              | SCALE: NTS     | SHEET :          | 2 OF 4 |  |
|                                      | TORONTO, ONTARIO ARE THE PROPERTY OF EDAC INC., AND A PROPERTY OF EDAC INC | DRAWING NUMBER | •                | ISSUE  |  |
| YOUR CONNECTION TO QUALITY & SERVICE | MANUFACTURE OR SALE OF APPARATUS                                                                                                                                                                                                                                                                                                                                                                                                                                                                                                                                                                                                                                                                                                                                                                                                                                                                                                                                                                                                                                                                                                                                                                                                                                                                                                                                                                                                                                                                                                                                                                                                                                                                                                                                                                                                                                                                                                                                                                                                                                                                                               | 333 Assembl    | У                | 1      |  |