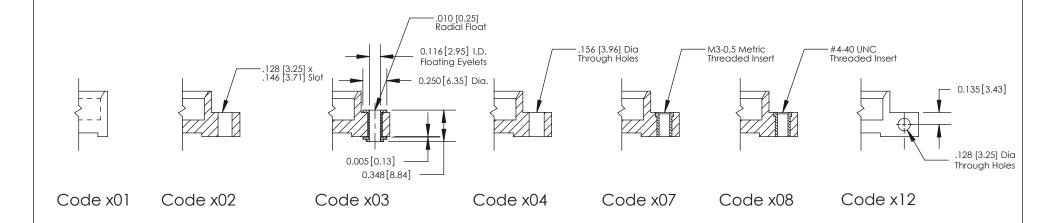

#### **Mounting Option**

08-#4-40 Unified Threaded Inserts

THIS IS A C.A.D. GENERATED DRAWING
DO NOT MAKE MANUAL REVISIONS TO MASTER

SOL NUMBER

DRIGINAL

1

|                        | 333 Series Card Edge Connector |                                   |                                                                                                  | ACAD REFERENCE NO. 333 ENG MASTER |             |        |       |
|------------------------|--------------------------------|-----------------------------------|--------------------------------------------------------------------------------------------------|-----------------------------------|-------------|--------|-------|
|                        |                                | DRAWN:                            | J.LEE                                                                                            | DATE: O                           | CT. 14/09   |        |       |
|                        | Mounting Options               |                                   | CHECKED:                                                                                         |                                   | DATE:       |        |       |
|                        |                                | THESE DRAWINGS AND SPECIFICATIONS | SCALE:                                                                                           | NTS                               | SHEET :     | 3 OF 4 |       |
|                        |                                | RONTO, ONTARIO                    | ARE THE PROPERTY OF EDAC INC.,AND SHALL NOT BE REPRODUCED,OR COPIED OR USED AS THE BASIS FOR THE | DRAWING                           | NUMBER      |        | ISSUE |
| YOUR CONNECTION TO QUA |                                | CANADA                            | MANUFACTURE OR SALE OF APPARATUS                                                                 | 3                                 | 33 Assembly |        | 1     |