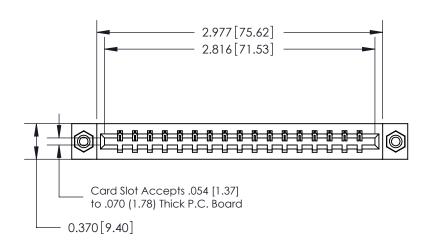

333 Assembly

THIS IS A C.A.D. GENERATED DRAWING DO NOT MAKE MANUAL REVISIONS TO MASTER.

1

| 333 Series Card Edge Conn            | ACAD REFERENCE NO. 333 ENG MASTER                                                                                                                                                                                                                                                                                                                                                                                                                                                                                                                                                                                                                                                                                                                                                                                                                                                                                                                                                                                                                                                                                                                                                                                                                                                                                                                                                                                                                                                                                                                                                                                                                                                                                                                                                                                                                                                                                                                                                                                                                                                                                              |                |                  |        |  |
|--------------------------------------|--------------------------------------------------------------------------------------------------------------------------------------------------------------------------------------------------------------------------------------------------------------------------------------------------------------------------------------------------------------------------------------------------------------------------------------------------------------------------------------------------------------------------------------------------------------------------------------------------------------------------------------------------------------------------------------------------------------------------------------------------------------------------------------------------------------------------------------------------------------------------------------------------------------------------------------------------------------------------------------------------------------------------------------------------------------------------------------------------------------------------------------------------------------------------------------------------------------------------------------------------------------------------------------------------------------------------------------------------------------------------------------------------------------------------------------------------------------------------------------------------------------------------------------------------------------------------------------------------------------------------------------------------------------------------------------------------------------------------------------------------------------------------------------------------------------------------------------------------------------------------------------------------------------------------------------------------------------------------------------------------------------------------------------------------------------------------------------------------------------------------------|----------------|------------------|--------|--|
| Contact Bend Detail                  | DRAWN: J.LEE                                                                                                                                                                                                                                                                                                                                                                                                                                                                                                                                                                                                                                                                                                                                                                                                                                                                                                                                                                                                                                                                                                                                                                                                                                                                                                                                                                                                                                                                                                                                                                                                                                                                                                                                                                                                                                                                                                                                                                                                                                                                                                                   | DATE: OC       | DATE: OCT. 14/09 |        |  |
| Contact bend Detail                  |                                                                                                                                                                                                                                                                                                                                                                                                                                                                                                                                                                                                                                                                                                                                                                                                                                                                                                                                                                                                                                                                                                                                                                                                                                                                                                                                                                                                                                                                                                                                                                                                                                                                                                                                                                                                                                                                                                                                                                                                                                                                                                                                | CHECKED:       | DATE:            | DATE:  |  |
| EDAC INC                             | THESE DRAWINGS AND SPECIFICATIONS                                                                                                                                                                                                                                                                                                                                                                                                                                                                                                                                                                                                                                                                                                                                                                                                                                                                                                                                                                                                                                                                                                                                                                                                                                                                                                                                                                                                                                                                                                                                                                                                                                                                                                                                                                                                                                                                                                                                                                                                                                                                                              | SCALE: NTS     | SHEET :          | 2 OF 4 |  |
|                                      | TORONTO, ONTARIO ARE THE PROPERTY OF EDAC INC., AND A PROPERTY OF EDAC INC | DRAWING NUMBER | •                | ISSUE  |  |
| YOUR CONNECTION TO QUALITY & SERVICE | MANUFACTURE OR SALE OF APPARATUS                                                                                                                                                                                                                                                                                                                                                                                                                                                                                                                                                                                                                                                                                                                                                                                                                                                                                                                                                                                                                                                                                                                                                                                                                                                                                                                                                                                                                                                                                                                                                                                                                                                                                                                                                                                                                                                                                                                                                                                                                                                                                               | 333 Assembl    | У                | 1      |  |