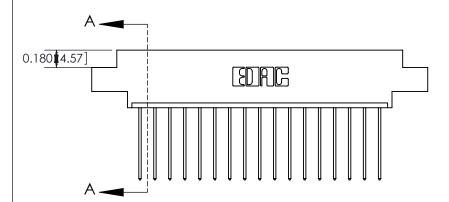

333 Assembly

THIS IS A C.A.D. GENERATED DRAWING DO NOT MAKE MANUAL REVISIONS TO MASTER.

1

| 333 Series Card Edge Conn            | ACAD REFERENCE NO. 333 ENG MASTER                                                                                                                                                                                                                                                                                                                                                                                                                                                                                                                                                                                                                                                                                                                                                                                                                                                                                                                                                                                                                                                                                                                                                                                                                                                                                                                                                                                                                                                                                                                                                                                                                                                                                                                                                                                                                                                                                                                                                                                                                                                                                              |                |                  |        |  |
|--------------------------------------|--------------------------------------------------------------------------------------------------------------------------------------------------------------------------------------------------------------------------------------------------------------------------------------------------------------------------------------------------------------------------------------------------------------------------------------------------------------------------------------------------------------------------------------------------------------------------------------------------------------------------------------------------------------------------------------------------------------------------------------------------------------------------------------------------------------------------------------------------------------------------------------------------------------------------------------------------------------------------------------------------------------------------------------------------------------------------------------------------------------------------------------------------------------------------------------------------------------------------------------------------------------------------------------------------------------------------------------------------------------------------------------------------------------------------------------------------------------------------------------------------------------------------------------------------------------------------------------------------------------------------------------------------------------------------------------------------------------------------------------------------------------------------------------------------------------------------------------------------------------------------------------------------------------------------------------------------------------------------------------------------------------------------------------------------------------------------------------------------------------------------------|----------------|------------------|--------|--|
| Contact Bend Detail                  | DRAWN: J.LEE                                                                                                                                                                                                                                                                                                                                                                                                                                                                                                                                                                                                                                                                                                                                                                                                                                                                                                                                                                                                                                                                                                                                                                                                                                                                                                                                                                                                                                                                                                                                                                                                                                                                                                                                                                                                                                                                                                                                                                                                                                                                                                                   | DATE: OC       | DATE: OCT. 14/09 |        |  |
| Contact bend Detail                  |                                                                                                                                                                                                                                                                                                                                                                                                                                                                                                                                                                                                                                                                                                                                                                                                                                                                                                                                                                                                                                                                                                                                                                                                                                                                                                                                                                                                                                                                                                                                                                                                                                                                                                                                                                                                                                                                                                                                                                                                                                                                                                                                | CHECKED:       | DATE:            | DATE:  |  |
| EDAC INC                             | THESE DRAWINGS AND SPECIFICATIONS                                                                                                                                                                                                                                                                                                                                                                                                                                                                                                                                                                                                                                                                                                                                                                                                                                                                                                                                                                                                                                                                                                                                                                                                                                                                                                                                                                                                                                                                                                                                                                                                                                                                                                                                                                                                                                                                                                                                                                                                                                                                                              | SCALE: NTS     | SHEET :          | 2 OF 4 |  |
|                                      | TORONTO, ONTARIO ARE THE PROPERTY OF EDAC INC., AND A PROPERTY OF EDAC INC | DRAWING NUMBER | •                | ISSUE  |  |
| YOUR CONNECTION TO QUALITY & SERVICE | MANUFACTURE OR SALE OF APPARATUS                                                                                                                                                                                                                                                                                                                                                                                                                                                                                                                                                                                                                                                                                                                                                                                                                                                                                                                                                                                                                                                                                                                                                                                                                                                                                                                                                                                                                                                                                                                                                                                                                                                                                                                                                                                                                                                                                                                                                                                                                                                                                               | 333 Assembl    | У                | 1      |  |