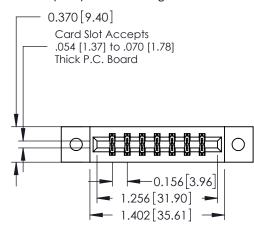

## **See Accompanying Pages for:**

- **Contact Bend Details**
- **Mounting Options**

| 337 / 387 Series Card Edge Connector |
|--------------------------------------|
| Part Number: 337-014-521-802         |