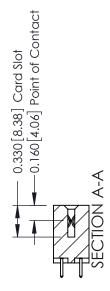

## **Contact Detail**

521-P.C. Tail .025 Sq.(0.64 Sq.) - Tail LG=.150(3.81) .156 [3.96] Contact Spacing x .200 [5.08] Row Spacing

THIS IS A C.A.D. GENERATED DRAWING DO NOT MAKE MANUAL REVISIONS TO MASTER.