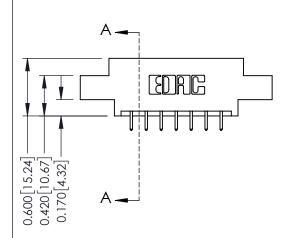

## **Mounting Option**

02-.128 (3.25) Dia. Mounting Holes



## **Contact Detail**

521-P.C. Tail .025 Sq.(0.64 Sq.) - Tail LG=.150(3.81) .156 [3.96] Contact Spacing x .200 [5.08] Row Spacing

THIS IS A C.A.D. GENERATED DRAWING DO NOT MAKE MANUAL REVISIONS TO MASTER.



ISSUE NUMBER

ORIGINAL

1





## **See Accompanying Pages for:**

- **Contact Bend Details**
- **Mounting Options**

| 337 / 387 Series Card Edge Connector |
|--------------------------------------|
| Part Number: 337-014-521-802         |



**EDAC INC** TORONTO, ONTARIO CANADA

THESE DRAWINGS AND SPECIFICATIONS ARE THE PROPERTY OF EDAC INC.,AND SHALL NOT BE REPRODUCED, OR COPIED OR USED AS THE BASIS FOR THE MANUFACTURE OR SALE OF APPARATUS WITHOUT WRITTEN PERMISSION.

| ACAD REFERENCE NO. | 337 ENG MASTER   |  |  |
|--------------------|------------------|--|--|
| DRAWN: J.LEE       | DATE: OCT. 06/09 |  |  |
| CHECKED:           | DATE:            |  |  |
| SCALE: NTS         | SHEET 1 OF 3     |  |  |
| DRAWING NUMBER     | ISSUE            |  |  |
| 337 Assembly       | 1                |  |  |



ISSUE NUMBER