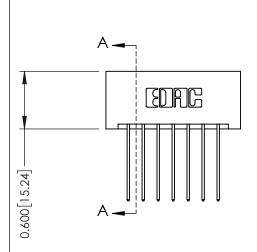

## **Contact Detail**

541-Wire Wrap .025 Sq.(0.64 Sq.) - Tail LG=.750(19.05) .156 [3.96] Contact Spacing x .200 [5.08] Row Spacing

THIS IS A C.A.D. GENERATED DRAWING DO NOT MAKE MANUAL REVISIONS TO MASTER.

ISSUE NUMBER

ORIGINAL

1

**See Accompanying Pages for:** 

- **Contact Bend Details**
- **Mounting Options**

| 337 / 387 Series Card Edge Connector |
|--------------------------------------|
| Part Number: 337-014-541-201         |