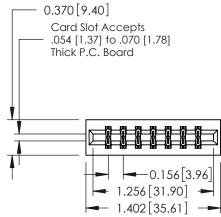

ISSUE NUMBER

ORIGINAL

1

**See Accompanying Pages for:** 

- **Contact Bend Details**
- **Mounting Options**

| 337 / 387 Series Card Edge Connector |
|--------------------------------------|
| Part Number: 337-014-541-201         |

| ACAD REFERENCE NO. | REFERENCE NO. 337 ENG MASTER |  |  |
|--------------------|------------------------------|--|--|
| DRAWN: J.LEE       | DATE: OCT. 06/09             |  |  |
| CHECKED:           | DATE:                        |  |  |
| SCALE: NTS         | SHEET 1 OF 3                 |  |  |
| DRAWING NUMBER     | ISSUE                        |  |  |
| 337 Assembly       | 1                            |  |  |