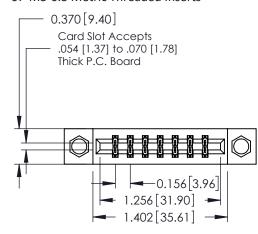

ISSUE NUMBER ORIGINAL

1

0.160 [4.06] Point of Contact Card Slot

0.330 [8.38]

## **See Accompanying Pages for:**

- **Contact Bend Details**
- **Mounting Options**

| 337 / 387 Series Card Edge Connector |
|--------------------------------------|
| Part Number: 337-014-541-807         |