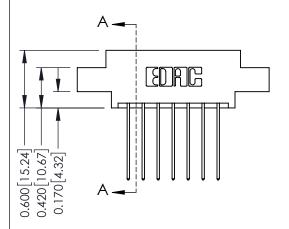

## **Contact Detail**

541-Wire Wrap .025 Sq.(0.64 Sq.) - Tail LG=.750(19.05) .156 [3.96] Contact Spacing x .200 [5.08] Row Spacing

THIS IS A C.A.D. GENERATED DRAWING DO NOT MAKE MANUAL REVISIONS TO MASTER.

337 Assembly

ISSUE NUMBER

ORIGINAL

1

| 337 / 387 Series Card Edge Connector<br>Contact Bend Detail           |                                                                                                                                                                                                   | ACAD REFERENCE NO. | 337 ENG MASTER            |               |
|-----------------------------------------------------------------------|---------------------------------------------------------------------------------------------------------------------------------------------------------------------------------------------------|--------------------|---------------------------|---------------|
|                                                                       |                                                                                                                                                                                                   | DRAWN: J.LEE       | I: J.LEE DATE: OCT. 06/09 |               |
|                                                                       |                                                                                                                                                                                                   | CHECKED:           | DATE:                     |               |
| EDAC INC TORONTO, ONTARIO CANADA YOUR CONNECTION TO QUALITY & SERVICE | THESE DRAWINGS AND SPECIFICATIONS ARE THE PROPERTY OF EDAC INC., AND SHALL NOT BE REPRODUCED, OR COPIED OR USED AS THE BASIS FOR THE MANUFACTURE OR SALE OF APPARATUS WITHOUT WRITTEN PERMISSION. | SCALE: NTS         | SHEET                     | 2 <b>OF</b> 3 |
|                                                                       |                                                                                                                                                                                                   | DRAWING NUMBER     |                           | ISSUE         |
|                                                                       |                                                                                                                                                                                                   | 337 Assembly       |                           | 1             |