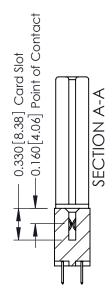

- **Contact Bend Details**
- **Mounting Options**

**Contact Detail** 

520-P.C. Tail .030x.018(0.76x0.46) - Tail LG=.175(4.45) .156 [3.96] Contact Spacing x .200 [5.08] Row Spacing

THIS IS A C.A.D. GENERATED DRAWING DO NOT MAKE MANUAL REVISIONS TO MASTER.