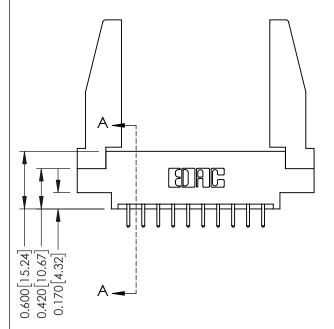

- **Contact Bend Details**
- **Mounting Options**

**Contact Detail** 

520-P.C. Tail .030x.018(0.76x0.46) - Tail LG=.175(4.45) .156 [3.96] Contact Spacing x .200 [5.08] Row Spacing

THIS IS A C.A.D. GENERATED DRAWING DO NOT MAKE MANUAL REVISIONS TO MASTER.