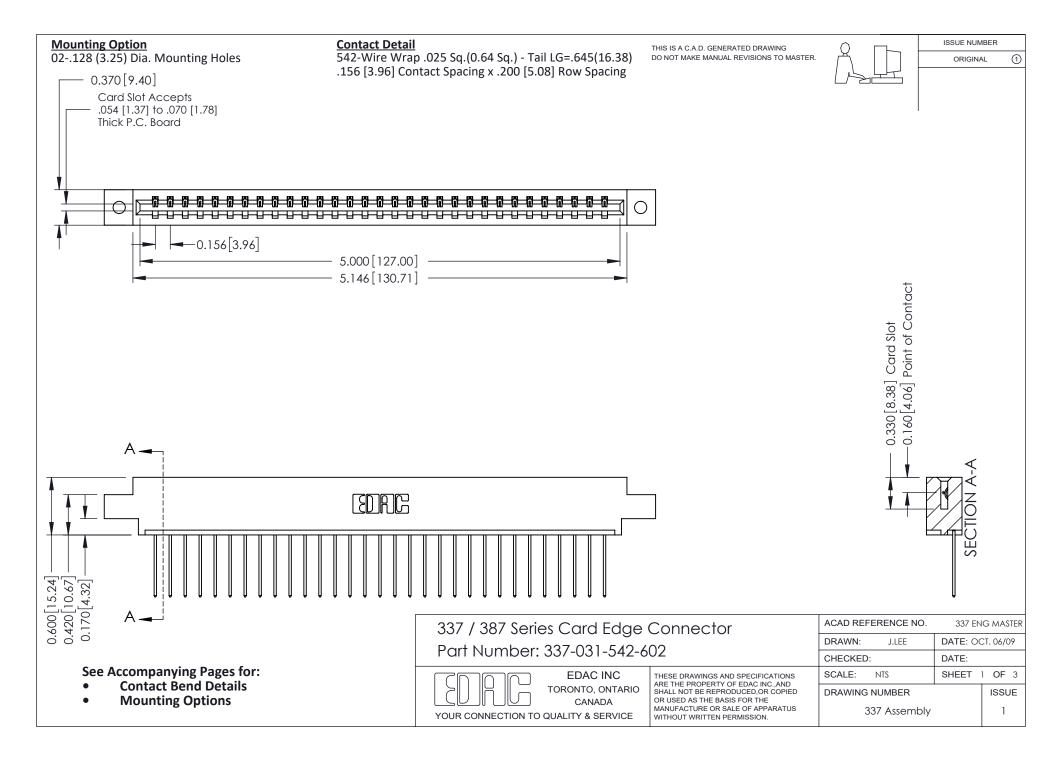

ISSUE NUMBER

ORIGINAL

1



| 337 / 387 Series Card Edge Connector<br>Contact Bend Detail           |                                                                                                                                                                                                  | ACAD REFERENCE NO. 337 E |                  | G MASTER      |
|-----------------------------------------------------------------------|--------------------------------------------------------------------------------------------------------------------------------------------------------------------------------------------------|--------------------------|------------------|---------------|
|                                                                       |