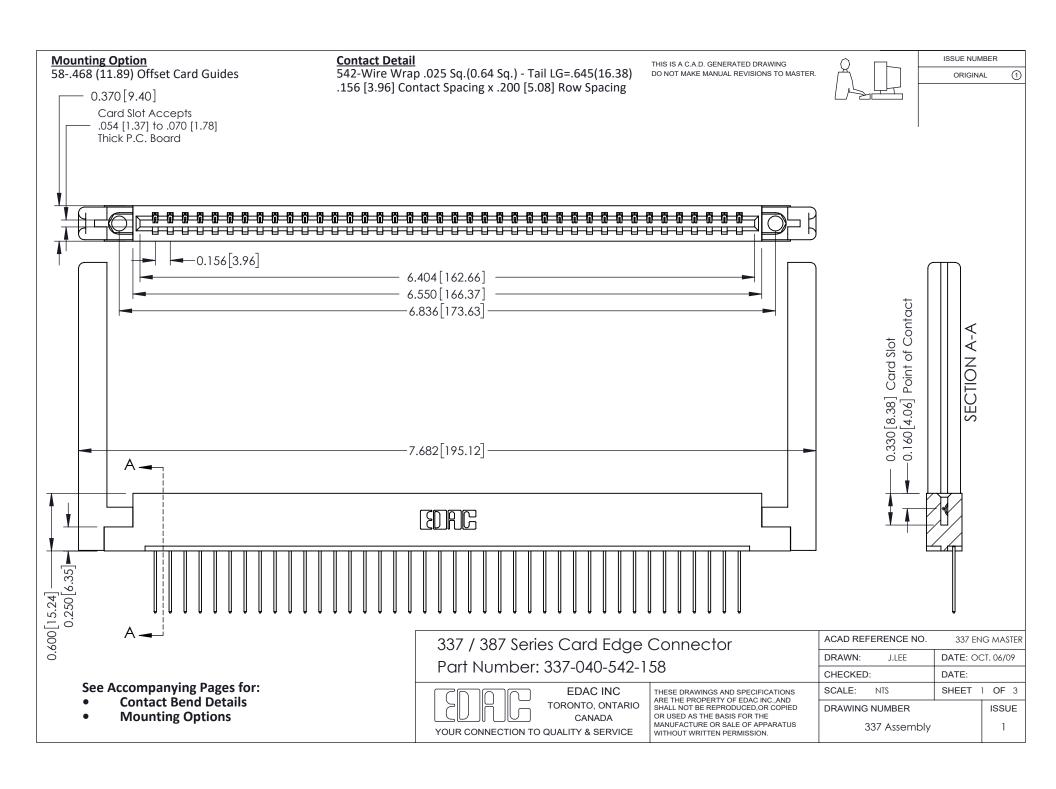

ISSUE NUMBER

ORIGINAL

1



| 337 / 387 Series Card Edge Connector<br>Contact Bend Detail           |                                                                                                                                                                                                  | ACAD REFERENCE NO. 337 E |                  | G MASTER      |
|-----------------------------------------------------------------------|--------------------------------------------------------------------------------------------------------------------------------------------------------------------------------------------------|--------------------------|------------------|---------------|
|                                                                       |