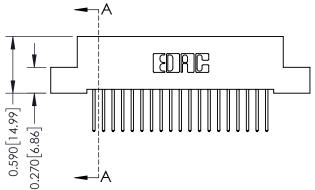

## **Mounting Option**

02-.128 (3.25) Wide Mounting Slots

## **Contact Detail**

523-P.C. Tail .025 Sq.(0.64 Sq.) - Tail LG=.400(10.16) .100 [2.54] Contact Spacing x .200 [5.08] Row Spacing





## 0.410[10.41] SECTION A-A

## **See Accompanying Pages for:**

- **Contact Bend Details**
- **Mounting Options**

| 342 / 392 Card Edge Connector |
|-------------------------------|
| Part Number: 342-019-523-102  |



342 ENG MASTER DATE: OCT. 06/09 J.LEE SHEET 1 OF 3 NTS

342 Assembly

THIS IS A C.A.D. GENERATED DRAWING DO NOT MAKE MANUAL REVISIONS TO MASTER. ISSUE NUMBER

ORIGINAL

1



| 342 / 392 Series Card Edge Connector<br>Contact Bend Detail |                                                                                                                                     | ACAD REFERENCE NO. 342 ENG MASTER |             |          |          |
|-------------------------------------------------------------|----------------------------------------------------------------------