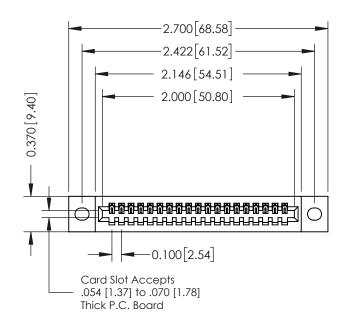

## **See Accompanying Pages for:**

- **Contact Bend Details**
- **Mounting Options**

| 342 / 392 Card Edge Connector |
|-------------------------------|
| Part Number: 342-019-523-102  |

342 ENG MASTER DATE: OCT. 06/09 J.LEE SHEET 1 OF 3 NTS