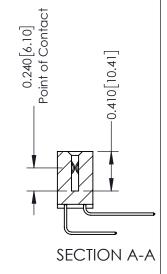

THIS IS A C.A.D. GENERATED DRAWING DO NOT MAKE MANUAL REVISIONS TO MASTER. ISSUE NUMBER

ORIGINAL

1

| 342 / 392 Series Card Edge Connector<br>Contact Bend Detail |                                                                                                                                   | ACAD REFERENCE NO. 342 ENG MASTER |             |                  |        |
|-------------------------------------------------------------|-----------------------------------------------------------------------------------------------------------------------------------|-----------------------------------|-------------|------------------|--------|
|                                                             |                                                                                                                                   | DRAWN:                            | J.LEE       | DATE: OCT. 06/09 |        |
|                                                             |                                                                                                                                   | CHECKED:                          |             | DATE:            |        |
| EDAC INC                                                    | ARE THE PROPERTY OF EDAC INC.,AND SHALL NOT BE REPRODUCED,OR COPIED OR USED AS THE BASIS FOR THE MANUFACTURE OR SALE OF APPARATUS | SCALE:                            | NTS         | SHEET :          | 2 OF 3 |
| TORONTO, ONTARIO                                            |                                                                                                                                   | DRAWING                           | NUMBER      |                  | ISSUE  |
| YOUR CONNECTION TO QUALITY & SERVICE                        |                                                                                                                                   | 3                                 | 42 Assembly |                  | 1      |