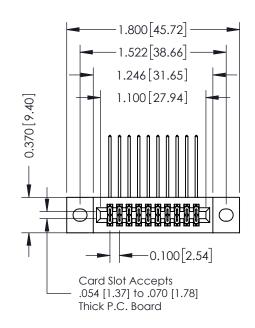

## **Contact Detail**

558-90 Degree Bend (Code 541 Contacts) .100 [2.54] Contact Spacing x .200 [5.08] Row Spacing

| 342 / 392 Card Edge Connector<br>Part Number: 342-020-558-202 |                                     | ACAD REFERENCE NO. 342 ENG MASTER |            |  |  |
|---------------------------------------------------------------|-------------------------------------|-----------------------------------|------------|--|--|
|                                                               |                                     | J.LEE DATE: C                     | OCT. 06/09 |  |  |
| FOIT NUMBER: 342-020-336-202                                  | CHECKED:                            | DATE:                             |            |  |  |
|                                                               | ings and specifications SCALE: NTS  | S SHEET                           | 1 OF 3     |  |  |
| I SI I I ORONIO, ONIARIO SHALL NOT                            | BE REPRODUCED, OR COPIED DRAWING NU | IMBER                             | ISSUE      |  |  |
|                                                               | F OR SALE OF APPARATUS              | Assembly                          | 1          |  |  |