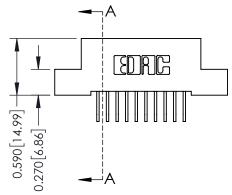

THIS IS A C.A.D. GENERATED DRAWING DO NOT MAKE MANUAL REVISIONS TO MASTER. ISSUE NUMBER

ORIGINAL

1

| 342 / 392 Series Card Edge Connector<br>Contact Bend Detail |                                                                                                                                   | ACAD REFERENCE NO. 342 ENG MASTER |             |                  |        |
|-------------------------------------------------------------|-----------------------------------------------------------------------------------------------------------------------------------|-----------------------------------|-------------|------------------|--------|
|                                                             |                                                                                                                                   | DRAWN:                            | J.LEE       | DATE: OCT. 06/09 |        |
|                                                             |                                                                                                                                   | CHECKED:                          |             | DATE:            |        |
| EDAC INC                                                    | ARE THE PROPERTY OF EDAC INC.,AND SHALL NOT BE REPRODUCED,OR COPIED OR USED AS THE BASIS FOR THE MANUFACTURE OR SALE OF APPARATUS | SCALE:                            | NTS         | SHEET :          | 2 OF 3 |
| TORONTO, ONTARIO                                            |                                                                                                                                   | DRAWING                           | NUMBER      |                  | ISSUE  |
| YOUR CONNECTION TO QUALITY & SERVICE                        |                                                                                                                                   | 3                                 | 42 Assembly |                  | 1      |