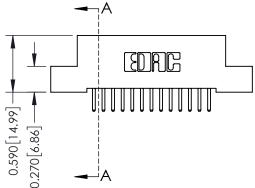

## 0.240 [6.10] Point of Contact 0.410[10.41] **SECTION A-A**

## **See Accompanying Pages for:**

- **Contact Bend Details**
- **Mounting Options**

| 342 / 392 Card Edge Connector |
|-------------------------------|
| Part Number: 342-026-520-207  |

|   | ACAD REFERENCE NO | 342 ENG MASTER   |  |  |  |
|---|-------------------|------------------|--|--|--|
|   | DRAWN: J.LEE      | DATE: OCT. 06/09 |  |  |  |
|   | CHECKED:          | DATE:            |  |  |  |
|   | SCALE: NTS        | SHEET 1 OF 3     |  |  |  |
| ) | DRAWING NUMBER    | ISSUE            |  |  |  |