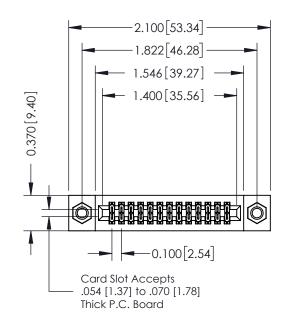

## **Mounting Option**

07-M3-0.5 Metric Threaded Inserts

**Contact Detail** 

520-P.C. Tail .030x.018(0.76x0.46) - Tail LG=.185(4.70) .100 [2.54] Contact Spacing x .200 [5.08] Row Spacing

## **See Accompanying Pages for:**

- **Contact Bend Details**
- **Mounting Options**

| 342 / 392 Card Edge Connector |
|-------------------------------|
| Part Number: 342-026-520-207  |

|   | ACAD REFERENCE NO | 342 ENG MASTER   |  |  |  |
|---|-------------------|------------------|--|--|--|
|   | DRAWN: J.LEE      | DATE: OCT. 06/09 |  |  |  |
|   | CHECKED:          | DATE:            |  |  |  |
|   | SCALE: NTS        | SHEET 1 OF 3     |  |  |  |
| ) | DRAWING NUMBER    | ISSUE            |  |  |  |