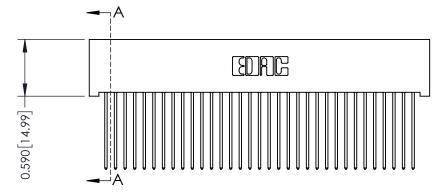

ORIGINAL

1

| 342 / 392 Series Card Edge Connector<br>Contact Bend Detail |                                                                                                                                     | ACAD REFERENCE NO. 342 ENG MASTER |             |          |          |
|-------------------------------------------------------------|-------------------------------------------------------------------------------------------------------------------------------------|-----------------------------------|-------------|----------|----------|
|                                                             |                                                                                                                                     | DRAWN:                            | J.LEE       | DATE: OC | T. 06/09 |
|                                                             |                                                                                                                                     | CHECKED:                          |             | DATE:    |          |
| EDAC INC                                                    | ARE THE PROPERTY OF EDAC INC.,AND — SHALL NOT BE REPRODUCED,OR COPIED OR USED AS THE BASIS FOR THE MANUFACTURE OR SALE OF APPARATUS | SCALE:                            | NTS         | SHEET :  | 2 OF 3   |
| TORONTO, ONTARIO                                            |                                                                                                                                     | DRAWING                           | NUMBER      |          | ISSUE    |
| YOUR CONNECTION TO QUALITY & SERVICE                        |                                                                                                                                     | 3                                 | 42 Assembly |          | 1        |