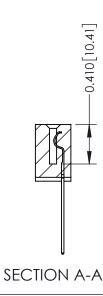

**Mounting Option** 01-No Mounting Lugs

**Contact Detail** 

541-Wire Wrap .025 Sq.(0.64 Sq.) - Tail LG=.760(19.30) .100 [2.54] Contact Spacing x .200 [5.08] Row Spacing

1

**See Accompanying Pages for:** 

- **Contact Bend Details**
- **Mounting Options**

ORIGINAL

1

| 342 / 392 Series Card Edge Connector<br>Contact Bend Detail |                                                                                                                                     | ACAD REFERENCE NO. 342 ENG MASTER |             |          |          |
|-------------------------------------------------------------|-------------------------------------------------------------------------------------------------------------------------------------|-----------------------------------|-------------|----------|----------|
|                                                             |                                                                                                                                     | DRAWN:                            | J.LEE       | DATE: OC | T. 06/09 |
|                                                             |                                                                                                                                     | CHECKED:                          |             | DATE:    |          |
| EDAC INC                                                    | ARE THE PROPERTY OF EDAC INC.,AND — SHALL NOT BE REPRODUCED,OR COPIED OR USED AS THE BASIS FOR THE MANUFACTURE OR SALE OF APPARATUS | SCALE:                            | NTS         | SHEET :  | 2 OF 3   |
| TORONTO, ONTARIO                                            |                                                                                                                                     | DRAWING                           | NUMBER      |          | ISSUE    |
| YOUR CONNECTION TO QUALITY & SERVICE                        |                                                                                                                                     | 3                                 | 42 Assembly |          | 1        |