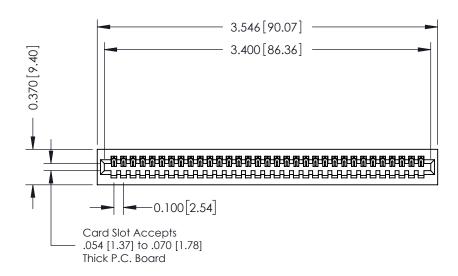

| 342 / 392 Card Edge Connector |
|-------------------------------|
| Part Number: 342-033-541-101  |

YOUR CONNECTION TO QUALITY & SERVICE

342 ENG MASTER J.LEE DATE: OCT. 06/09 SHEET 1 OF 3

342 Assembly

THIS IS A C.A.D. GENERATED DRAWING DO NOT MAKE MANUAL REVISIONS TO MASTER. ISSUE NUMBER