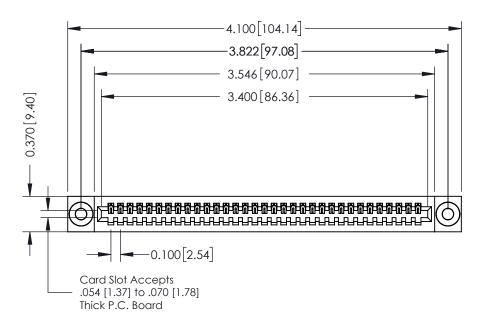

## **See Accompanying Pages for:**

- **Contact Bend Details**
- **Mounting Options**

342 / 392 Card Edge Connector Part Number: 342-033-542-103

YOUR CONNECTION TO QUALITY & SERVICE

J.LEE DATE: OCT. 06/09 SHEET 1 OF 3

342 Assembly

THIS IS A C.A.D. GENERATED DRAWING DO NOT MAKE MANUAL REVISIONS TO MASTER. ISSUE NUMBER

ORIGINAL

1

| 342 / 392 Series Card Edge Connector<br>Contact Bend Detail |                                                                                                                                                                                                  | ACAD REFERENCE NO. 342 ENG MASTER |             |                  |        |
|-------------------------------------------------------------|--------------------------------------------------------------------------------------------------------------------------------------------------------------------------------------------------|-----------------------------------|-------------|------------------|--------|
|                                                             |                                                                                                                                                                                                  | DRAWN:                            | J.LEE       | DATE: OCT. 06/09 |        |
|                                                             |                                                                                                                                                                                                  | CHECKED:                          |             | DATE:            |        |
| TORONTO, ONTARIO                                            | THESE DRAWINGS AND SPECIFICATIONS ARE THE PROPERTY OF EDAC INC. AND SHALL NOT BE REPRODUCED, OR COPIED OR USED AS THE BASIS FOR THE MANUFACTURE OR SALE OF APPARATUS WITHOUT WRITTEN PERMISSION. | SCALE:                            | NTS         | SHEET :          | 2 OF 3 |
|                                                             |                                                                                                                                                                                                  | DRAWING                           | NUMBER      |                  | ISSUE  |
| YOUR CONNECTION TO QUALITY & SERVICE                        |                                                                                                                                                                                                  | 3                                 | 42 Assembly |                  | 1      |