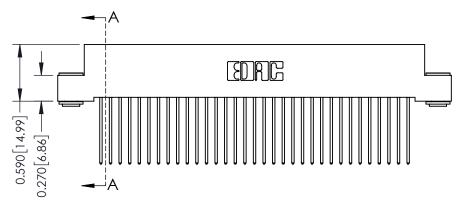

342 Assembly

THIS IS A C.A.D. GENERATED DRAWING DO NOT MAKE MANUAL REVISIONS TO MASTER. ISSUE NUMBER

ORIGINAL

1

| 342 / 392 Series Card Edge Connector<br>Contact Bend Detail |                                                                                                                                                                                                  | ACAD REFERENCE NO. 342 ENG MASTER |             |                  |        |
|-------------------------------------------------------------|--------------------------------------------------------------------------------------------------------------------------------------------------------------------------------------------------|-----------------------------------|-------------|------------------|--------|
|                                                             |                                                                                                                                                                                                  | DRAWN:                            | J.LEE       | DATE: OCT. 06/09 |        |
|                                                             |                                                                                                                                                                                                  | CHECKED:                          |             | DATE:            |        |
| TORONTO, ONTARIO                                            | THESE DRAWINGS AND SPECIFICATIONS ARE THE PROPERTY OF EDAC INC. AND SHALL NOT BE REPRODUCED, OR COPIED OR USED AS THE BASIS FOR THE MANUFACTURE OR SALE OF APPARATUS WITHOUT WRITTEN PERMISSION. | SCALE:                            | NTS         | SHEET :          | 2 OF 3 |
|                                                             |                                                                                                                                                                                                  | DRAWING                           | NUMBER      |                  | ISSUE  |
| YOUR CONNECTION TO QUALITY & SERVICE                        |                                                                                                                                                                                                  | 3                                 | 42 Assembly |                  | 1      |