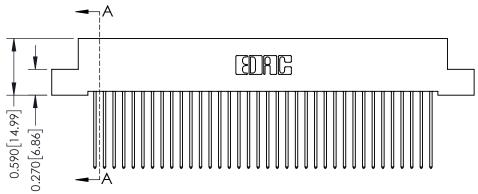

342 Assembly

THIS IS A C.A.D. GENERATED DRAWING DO NOT MAKE MANUAL REVISIONS TO MASTER. ISSUE NUMBER

ORIGINAL

1

| 342 / 392 Series Card Edge Connector<br>Contact Bend Detail |                                                                                                                                                                                                  | ACAD REFERENCE NO. 342 ENG MASTER |             |                  |        |
|-------------------------------------------------------------|--------------------------------------------------------------------------------------------------------------------------------------------------------------------------------------------------|-----------------------------------|-------------|------------------|--------|
|                                                             |                                                                                                                                                                                                  | DRAWN:                            | J.LEE       | DATE: OCT. 06/09 |        |
|                                                             |                                                                                                                                                                                                  | CHECKED:                          |             | DATE:            |        |
| TORONTO, ONTARIO                                            | THESE DRAWINGS AND SPECIFICATIONS ARE THE PROPERTY OF EDAC INC. AND SHALL NOT BE REPRODUCED, OR COPIED OR USED AS THE BASIS FOR THE MANUFACTURE OR SALE OF APPARATUS WITHOUT WRITTEN PERMISSION. | SCALE:                            | NTS         | SHEET :          | 2 OF 3 |
|                                                             |                                                                                                                                                                                                  | DRAWING                           | NUMBER      |                  | ISSUE  |
| YOUR CONNECTION TO QUALITY & SERVICE                        |                                                                                                                                                                                                  | 3                                 | 42 Assembly |                  | 1      |