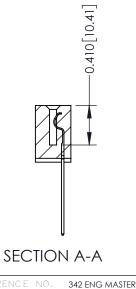

342 Assembly

THIS IS A C.A.D. GENERATED DRAWING DO NOT MAKE MANUAL REVISIONS TO MASTER. ISSUE NUMBER

ORIGINAL

1

| 342 / 392 Series Card Edge Connector<br>Contact Bend Detail |                                                                                                                                                                                                  | ACAD REFERENCE NO. 342 ENG MASTER |             |                  |        |
|-------------------------------------------------------------|--------------------------------------------------------------------------------------------------------------------------------------------------------------------------------------------------|-----------------------------------|-------------|------------------|--------|
|                                                             |                                                                                                                                                                                                  | DRAWN:                            | J.LEE       | DATE: OCT. 06/09 |        |
|                                                             |                                                                                                                                                                                                  | CHECKED:                          |             | DATE:            |        |
| TORONTO, ONTARIO                                            | THESE DRAWINGS AND SPECIFICATIONS ARE THE PROPERTY OF EDAC INC. AND SHALL NOT BE REPRODUCED, OR COPIED OR USED AS THE BASIS FOR THE MANUFACTURE OR SALE OF APPARATUS WITHOUT WRITTEN PERMISSION. | SCALE:                            | NTS         | SHEET :          | 2 OF 3 |
|                                                             |                                                                                                                                                                                                  | DRAWING                           | NUMBER      |                  | ISSUE  |
| YOUR CONNECTION TO QUALITY & SERVICE                        |                                                                                                                                                                                                  | 3                                 | 42 Assembly |                  | 1      |