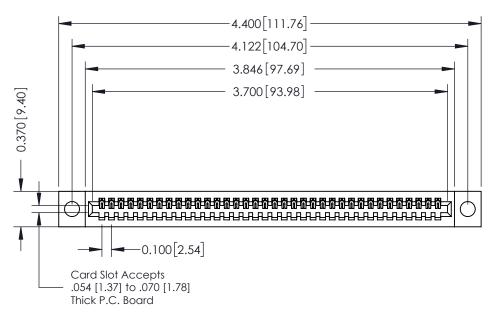

## **See Accompanying Pages for:**

- **Contact Bend Details**
- **Mounting Options**

342 / 392 Card Edge Connector Part Number: 342-036-541-104

YOUR CONNECTION TO QUALITY & SERVICE

CANADA

J.LEE DATE: OCT. 06/09 SHEET 1 OF 3

342 Assembly

THIS IS A C.A.D. GENERATED DRAWING DO NOT MAKE MANUAL REVISIONS TO MASTER. ISSUE NUMBER

ORIGINAL

1

| 342 / 392 Series Card Edge Connector<br>Contact Bend Detail |                                                                                                                                                                                                  | ACAD REFERENCE NO. 342 ENG MASTER |             |                  |        |
|-------------------------------------------------------------|--------------------------------------------------------------------------------------------------------------------------------------------------------------------------------------------------|-----------------------------------|-------------|------------------|--------|
|                                                             |                                                                                                                                                                                                  | DRAWN:                            | J.LEE       | DATE: OCT. 06/09 |        |
|                                                             |                                                                                                                                                                                                  | CHECKED:                          |             | DATE:            |        |
| TORONTO, ONTARIO                                            | THESE DRAWINGS AND SPECIFICATIONS ARE THE PROPERTY OF EDAC INC. AND SHALL NOT BE REPRODUCED, OR COPIED OR USED AS THE BASIS FOR THE MANUFACTURE OR SALE OF APPARATUS WITHOUT WRITTEN PERMISSION. | SCALE:                            | NTS         | SHEET :          | 2 OF 3 |
|                                                             |                                                                                                                                                                                                  | DRAWING                           | NUMBER      |                  | ISSUE  |
| YOUR CONNECTION TO QUALITY & SERVICE                        |                                                                                                                                                                                                  | 3                                 | 42 Assembly |                  | 1      |