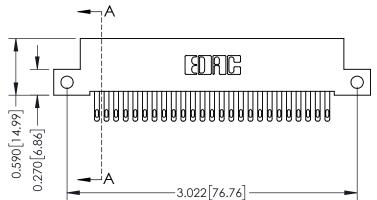

## **Mounting Option**

12-.128 (3.25) Dia. Side Mounting Holes

## **Contact Detail**

500-Wire Hole .050x.025(1.27x0.64) - Tail LG=.270(6.86) .100 [2.54] Contact Spacing x .200 [5.08] Row Spacing