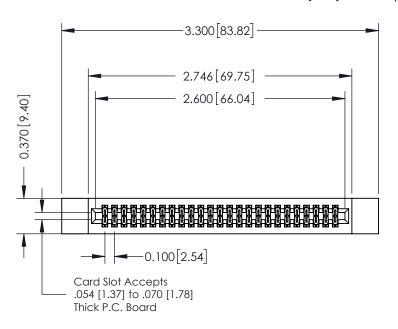

## 0.410[10.41] **SECTION A-A**

## **See Accompanying Pages for:**

- **Contact Bend Details**
- **Mounting Options**

342 / 392 Card Edge Connector Part Number: 342-050-500-212

YOUR CONNECTION TO QUALITY & SERVICE

| ACAD REFERENCE NO. 342 ENG MASTER |                  |  |  |  |
|-----------------------------------|------------------|--|--|--|
| DRAWN: J.LEE                      | DATE: OCT. 06/09 |  |  |  |
| CHECKED:                          | DATE:            |  |  |  |
| SCALE: NTS                        | SHEET 1 OF 3     |  |  |  |
| DRAWING NUMBER                    | ISSUE            |  |  |  |