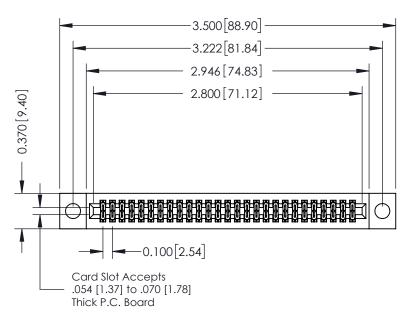

## **See Accompanying Pages for:**

- **Contact Bend Details**
- **Mounting Options**

| 342 / 392 Card Edge Connector |
|-------------------------------|
| Part Number: 342-054-521-204  |

YOUR CONNECTION TO QUALITY & SERVICE