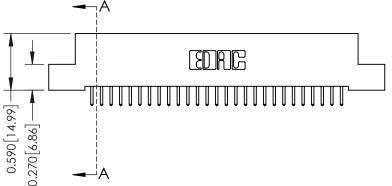

## **See Accompanying Pages for:**

- **Contact Bend Details**
- **Mounting Options**

| 342 / 392 Card Edge Connector |
|-------------------------------|
| Part Number: 342-054-521-204  |

YOUR CONNECTION TO QUALITY & SERVICE