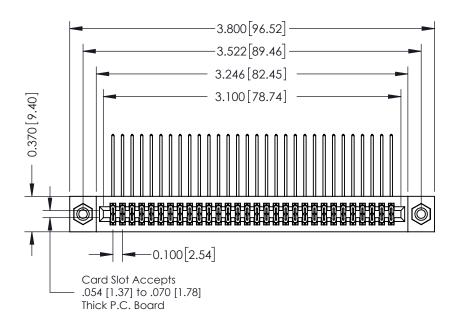

342 Assembly

THIS IS A C.A.D. GENERATED DRAWING DO NOT MAKE MANUAL REVISIONS TO MASTER. ISSUE NUMBER

ORIGINAL

1

| 342 / 392 Series Card Edge Connector<br>Contact Bend Detail |                                                                                                                                                                                                  | ACAD REFERENCE NO. 342 ENG MASTER |             |                  |        |
|-------------------------------------------------------------|--------------------------------------------------------------------------------------------------------------------------------------------------------------------------------------------------|-----------------------------------|-------------|------------------|--------|
|                                                             |                                                                                                                                                                                                  | DRAWN:                            | J.LEE       | DATE: OCT. 06/09 |        |
|                                                             |                                                                                                                                                                                                  | CHECKED:                          |             | DATE:            |        |
| TORONTO, ONTARIO                                            | THESE DRAWINGS AND SPECIFICATIONS ARE THE PROPERTY OF EDAC INC. AND SHALL NOT BE REPRODUCED, OR COPIED OR USED AS THE BASIS FOR THE MANUFACTURE OR SALE OF APPARATUS WITHOUT WRITTEN PERMISSION. | SCALE:                            | NTS         | SHEET :          | 2 OF 3 |
|                                                             |                                                                                                                                                                                                  | DRAWING                           | NUMBER      |                  | ISSUE  |
| YOUR CONNECTION TO QUALITY & SERVICE                        |                                                                                                                                                                                                  | 3                                 | 42 Assembly |                  | 1      |