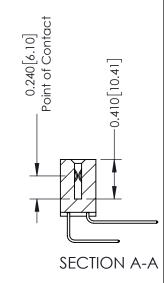

## **Mounting Option** 08-#4-40 Unified Threaded Inserts

**Contact Detail** 

558-90 Degree Bend (Code 541 Contacts) .100 [2.54] Contact Spacing x .200 [5.08] Row Spacing