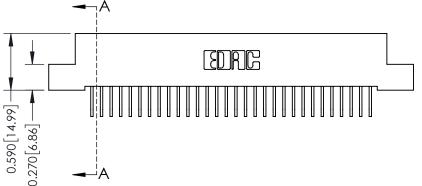

342 Assembly

THIS IS A C.A.D. GENERATED DRAWING DO NOT MAKE MANUAL REVISIONS TO MASTER. ISSUE NUMBER

ORIGINAL

1

| 342 / 392 Series Card Edge Connector<br>Contact Bend Detail |                                                                                                                                                                                                  | ACAD REFERENCE NO. 342 ENG MASTER |             |                  |        |
|-------------------------------------------------------------|--------------------------------------------------------------------------------------------------------------------------------------------------------------------------------------------------|-----------------------------------|-------------|------------------|--------|
|                                                             |                                                                                                                                                                                                  | DRAWN:                            | J.LEE       | DATE: OCT. 06/09 |        |
|                                                             |                                                                                                                                                                                                  | CHECKED:                          |             | DATE:            |        |
| TORONTO, ONTARIO                                            | THESE DRAWINGS AND SPECIFICATIONS ARE THE PROPERTY OF EDAC INC. AND SHALL NOT BE REPRODUCED, OR COPIED OR USED AS THE BASIS FOR THE MANUFACTURE OR SALE OF APPARATUS WITHOUT WRITTEN PERMISSION. | SCALE:                            | NTS         | SHEET :          | 2 OF 3 |
|                                                             |                                                                                                                                                                                                  | DRAWING                           | NUMBER      |                  | ISSUE  |
| YOUR CONNECTION TO QUALITY & SERVICE                        |                                                                                                                                                                                                  | 3                                 | 42 Assembly |                  | 1      |