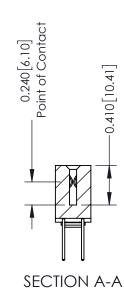

**Mounting Option** 

03-.116 (2.95) I.D. Floating Eyelets

**Contact Detail** 

523-P.C. Tail .025 Sq.(0.64 Sq.) - Tail LG=.400(10.16) .100 [2.54] Contact Spacing x .200 [5.08] Row Spacing