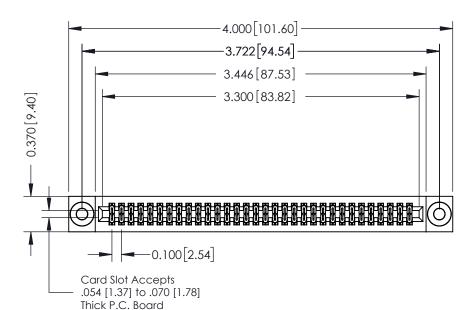

342 Assembly

THIS IS A C.A.D. GENERATED DRAWING DO NOT MAKE MANUAL REVISIONS TO MASTER. ISSUE NUMBER

ORIGINAL

1

| 342 / 392 Series Card Edge Connector<br>Contact Bend Detail |                                                                                                                                                                                                  | ACAD REFERENCE NO. 342 ENG MASTER |             |                  |        |
|-------------------------------------------------------------|--------------------------------------------------------------------------------------------------------------------------------------------------------------------------------------------------|-----------------------------------|-------------|------------------|--------|
|                                                             |                                                                                                                                                                                                  | DRAWN:                            | J.LEE       | DATE: OCT. 06/09 |        |
|                                                             |                                                                                                                                                                                                  | CHECKED:                          |             | DATE:            |        |
| TORONTO, ONTARIO                                            | THESE DRAWINGS AND SPECIFICATIONS ARE THE PROPERTY OF EDAC INC. AND SHALL NOT BE REPRODUCED, OR COPIED OR USED AS THE BASIS FOR THE MANUFACTURE OR SALE OF APPARATUS WITHOUT WRITTEN PERMISSION. | SCALE:                            | NTS         | SHEET :          | 2 OF 3 |
|                                                             |                                                                                                                                                                                                  | DRAWING                           | NUMBER      |                  | ISSUE  |
| YOUR CONNECTION TO QUALITY & SERVICE                        |                                                                                                                                                                                                  | 3                                 | 42 Assembly |                  | 1      |