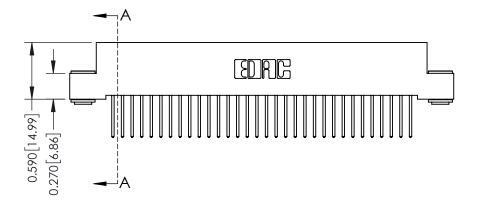

342 Assembly

THIS IS A C.A.D. GENERATED DRAWING DO NOT MAKE MANUAL REVISIONS TO MASTER. ISSUE NUMBER

ORIGINAL

1

| 342 / 392 Series Card Edge Connector<br>Contact Bend Detail |                                                                                                                                                                                                  | ACAD REFERENCE NO. 342 ENG MASTER |             |                  |        |
|-------------------------------------------------------------|--------------------------------------------------------------------------------------------------------------------------------------------------------------------------------------------------|-----------------------------------|-------------|------------------|--------|
|                                                             |                                                                                                                                                                                                  | DRAWN:                            | J.LEE       | DATE: OCT. 06/09 |        |
|                                                             |                                                                                                                                                                                                  | CHECKED:                          |             | DATE:            |        |
| TORONTO, ONTARIO                                            | THESE DRAWINGS AND SPECIFICATIONS ARE THE PROPERTY OF EDAC INC. AND SHALL NOT BE REPRODUCED, OR COPIED OR USED AS THE BASIS FOR THE MANUFACTURE OR SALE OF APPARATUS WITHOUT WRITTEN PERMISSION. | SCALE:                            | NTS         | SHEET :          | 2 OF 3 |
|                                                             |                                                                                                                                                                                                  | DRAWING                           | NUMBER      |                  | ISSUE  |
| YOUR CONNECTION TO QUALITY & SERVICE                        |                                                                                                                                                                                                  | 3                                 | 42 Assembly |                  | 1      |