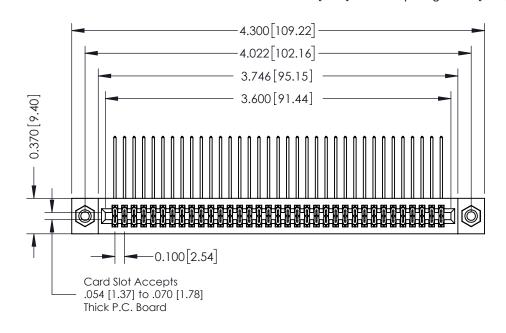

## **See Accompanying Pages for:**

- **Contact Bend Details**
- **Mounting Options**

342 / 392 Card Edge Connector Part Number: 342-070-558-208

YOUR CONNECTION TO QUALITY & SERVICE

CANADA

342 ENG MASTER J.LEE DATE: OCT. 06/09 SHEET 1 OF 3

342 Assembly

THIS IS A C.A.D. GENERATED DRAWING DO NOT MAKE MANUAL REVISIONS TO MASTER. ISSUE NUMBER

ORIGINAL

1

| 342 / 392 Series Card Edge Connector<br>Contact Bend Detail |                                                                                                                                                                                                  | ACAD REFERENCE NO. 342 ENG MASTER |             |                  |        |
|-------------------------------------------------------------|--------------------------------------------------------------------------------------------------------------------------------------------------------------------------------------------------|-----------------------------------|-------------|------------------|--------|
|                                                             |                                                                                                                                                                                                  | DRAWN:                            | J.LEE       | DATE: OCT. 06/09 |        |
|                                                             |                                                                                                                                                                                                  | CHECKED:                          |             | DATE:            |        |
| TORONTO, ONTARIO                                            | THESE DRAWINGS AND SPECIFICATIONS ARE THE PROPERTY OF EDAC INC. AND SHALL NOT BE REPRODUCED, OR COPIED OR USED AS THE BASIS FOR THE MANUFACTURE OR SALE OF APPARATUS WITHOUT WRITTEN PERMISSION. | SCALE:                            | NTS         | SHEET :          | 2 OF 3 |
|                                                             |                                                                                                                                                                                                  | DRAWING                           | NUMBER      |                  | ISSUE  |
| YOUR CONNECTION TO QUALITY & SERVICE                        |                                                                                                                                                                                                  | 3                                 | 42 Assembly |                  | 1      |