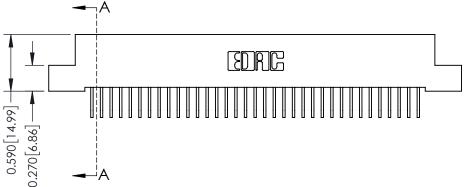

342 Assembly

THIS IS A C.A.D. GENERATED DRAWING DO NOT MAKE MANUAL REVISIONS TO MASTER. ISSUE NUMBER

ORIGINAL

1

| 342 / 392 Series Card Edge Connector<br>Contact Bend Detail |                                                                                                                                                                                                  | ACAD REFERENCE NO. 342 ENG MASTER |             |                  |        |
|-------------------------------------------------------------|--------------------------------------------------------------------------------------------------------------------------------------------------------------------------------------------------|-----------------------------------|-------------|------------------|--------|
|                                                             |                                                                                                                                                                                                  | DRAWN:                            | J.LEE       | DATE: OCT. 06/09 |        |
|                                                             |                                                                                                                                                                                                  | CHECKED:                          |             | DATE:            |        |
| TORONTO, ONTARIO                                            | THESE DRAWINGS AND SPECIFICATIONS ARE THE PROPERTY OF EDAC INC. AND SHALL NOT BE REPRODUCED, OR COPIED OR USED AS THE BASIS FOR THE MANUFACTURE OR SALE OF APPARATUS WITHOUT WRITTEN PERMISSION. | SCALE:                            | NTS         | SHEET :          | 2 OF 3 |
|                                                             |                                                                                                                                                                                                  | DRAWING                           | NUMBER      |                  | ISSUE  |
| YOUR CONNECTION TO QUALITY & SERVICE                        |                                                                                                                                                                                                  | 3                                 | 42 Assembly |                  | 1      |