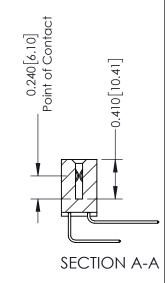

**Mounting Option** 08-#4-40 Unified Threaded Inserts **Contact Detail** 

558-90 Degree Bend (Code 541 Contacts) .100 [2.54] Contact Spacing x .200 [5.08] Row Spacing