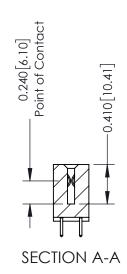

342 Assembly

THIS IS A C.A.D. GENERATED DRAWING
DO NOT MAKE MANUAL REVISIONS TO MASTER.

ISSUE NUMBE

ORIGINAL

1

| 342 / 392 Series Card Edge Connector<br>Contact Bend Detail |                                                                                                 | ACAD REFERENCE NO. 342 ENG MASTER |          |          |  |  |
|-------------------------------------------------------------|-------------------------------------------------------------------------------------------------|-----------------------------------|----------|----------|--|--|
|                                                             |                                                                                                 | DRAWN: J.LEE                      | DATE: OC | T. 06/09 |  |  |
|                                                             |                                                                                                 | CHECKED:                          | DATE:    | DATE:    |  |  |
|                                                             | THESE DRAWINGS AND SPECIFICATIONS ARE THE PROPERTY OF EDAC INCAND                               | SCALE: NTS                        | SHEET 2  | 2 OF 3   |  |  |
| YOUR CONNECTION TO QUALITY & SERVICE                        | SHALL NOT BE REPRODUCED OR COPIED OR USED AS THE BASIS FOR THE MANUFACTURE OR SALE OF APPARATUS | DRAWING NUMBER                    |          | ISSUE    |  |  |
|                                                             |                                                                                                 | 342 Assembly                      | ,        | 1        |  |  |