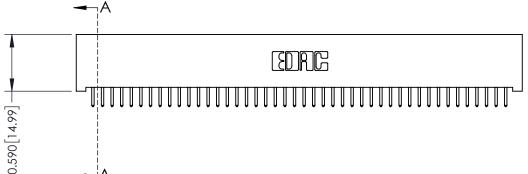

## **See Accompanying Pages for:**

- **Contact Bend Details**
- **Mounting Options**

342 / 392 Card Edge Connector Part Number: 342-088-521-201

YOUR CONNECTION TO QUALITY & SERVICE

342 ENG MASTER J.LEE DATE: OCT. 06/09 SHEET 1 OF 3 NTS