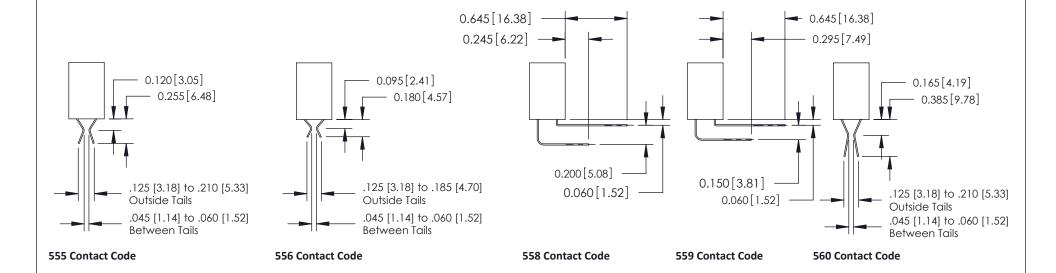

**Mounting Option** 01-No Mounting Lugs **Contact Detail** 

521-P.C. Tail .025 Sq.(0.64 Sq.) - Tail LG=.160(4.06) .100 [2.54] Contact Spacing x .200 [5.08] Row Spacing

THIS IS A C.A.D. GENERATED DRAWING DO NOT MAKE MANUAL REVISIONS TO MASTER

SSUE NUMBER

DRIGINAL

1

| 342 / 392 Card Edge Connector<br>Mounting Options |                                                                                                                                                                                               | ACAD REFERENCE NO. 342 ENG MASTER |            |         |           |
|---------------------------------------------------|-----------------------------------------------------------------------------------------------------------------------------------------------------------------------------------------------|-----------------------------------|------------|---------|-----------|
|                                                   |                                                                                                                                                                                               | DRAWN:                            | J.LEE      | DATE: O | CT. 06/09 |
|                                                   |                                                                                                                                                                                               | CHECKED:                          |            | DATE:   |           |
| EDAC INC                                          | THESE DRAWINGS AND SPECIFICATIONS ARE THE PROPERTY OF EDAC INCAND SHALL NOT BE REPRODUCED.OR COPIED OR USED AS THE BASIS FOR THE MANUFACTURE OR SALE OF APPARATUS WITHOUT WRITTEN PERMISSION. | SCALE:                            | NTS        | SHEET : | 3 OF 3    |
| I   >                                             |                                                                                                                                                                                               | DRAWING                           | NUMBER     |         | ISSUE     |
| YOUR CONNECTION TO QUALITY & SERVICE              |                                                                                                                                                                                               | 34                                | 2 Assembly |         | 1         |