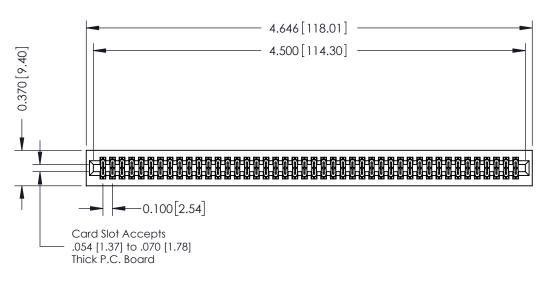

## **See Accompanying Pages for:**

- **Contact Bend Details**
- **Mounting Options**

342 / 392 Card Edge Connector Part Number: 342-088-521-201

YOUR CONNECTION TO QUALITY & SERVICE

342 ENG MASTER J.LEE DATE: OCT. 06/09 SHEET 1 OF 3 NTS