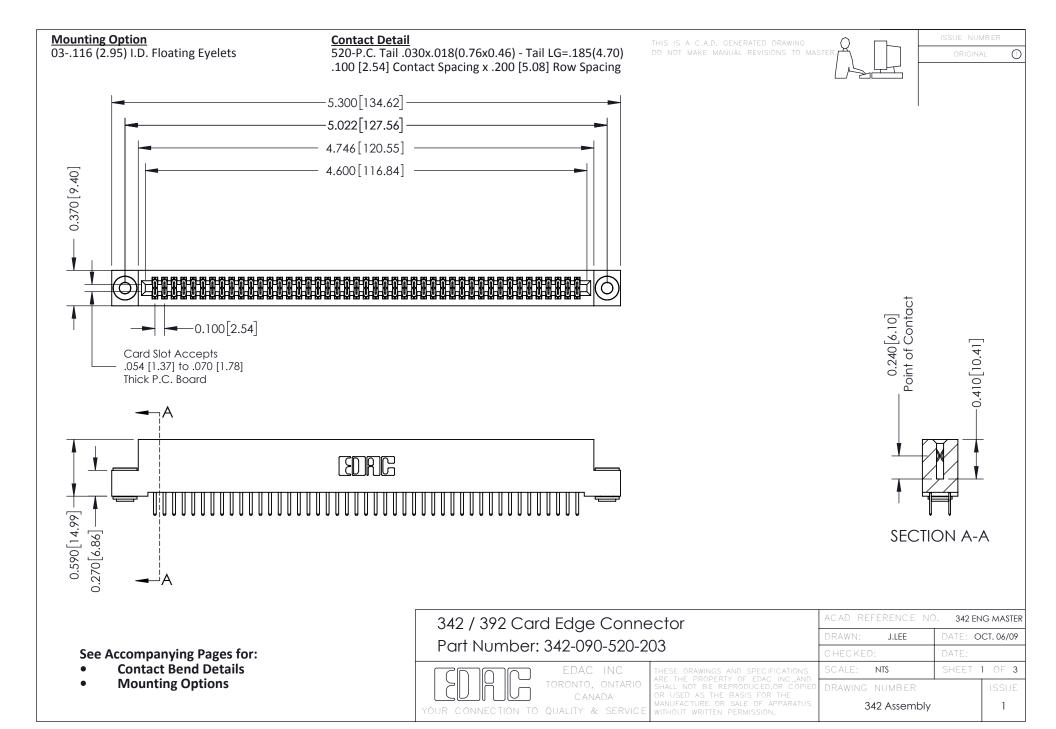

THIS IS A C.A.D. GENERATED DRAWING DO NOT MAKE MANUAL REVISIONS TO MASTER. ISSUE NUMBER

ORIGINAL

1



| 342 / 392 Series Card Edge Connector<br>Contact Bend Detail |                                                                                                                                                                                                  | ACAD REFERENCE NO. 342 ENG MASTER |             |                  |        |
|-------------------------------------------------------------|--------------------------------------------------------------------------------------------------------------------------------------------------------------------------------------------------|-----------------------------------|-------------|------------------|--------|
|