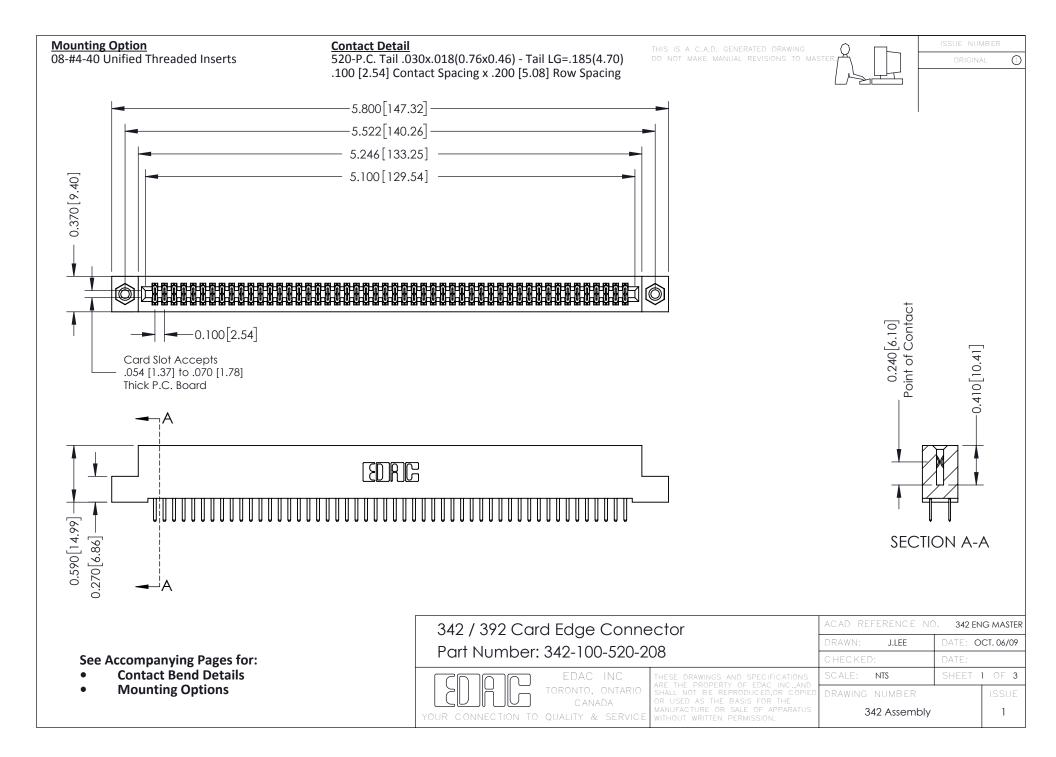

THIS IS A C.A.D. GENERATED DRAWING DO NOT MAKE MANUAL REVISIONS TO MASTER. ISSUE NUMBER

ORIGINAL

1



| 342 / 392 Series Card Edge Connector<br>Contact Bend Detail |                                                                                                                                                                                                  | ACAD REFERENCE NO. 342 ENG MASTER |             |                  |        |
|-------------------------------------------------------------|--------------------------------------------------------------------------------------------------------------------------------------------------------------------------------------------------|-----------------------------------|-------------|------------------|--------|
|