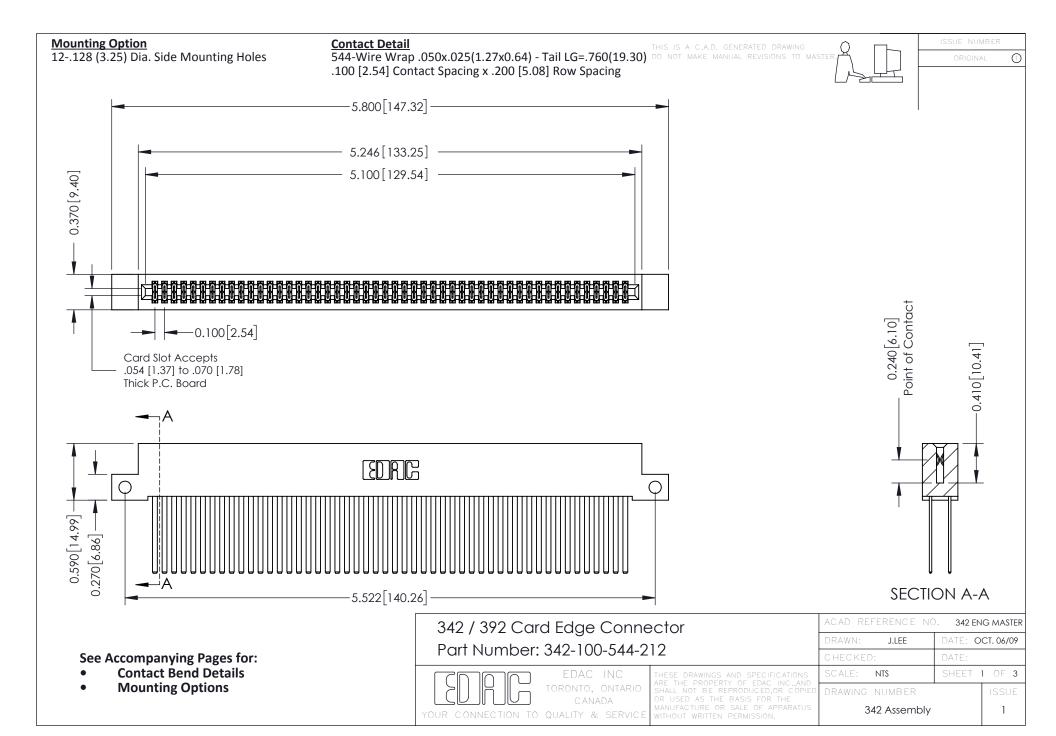

THIS IS A C.A.D. GENERATED DRAWING DO NOT MAKE MANUAL REVISIONS TO MASTER. ISSUE NUMBER

ORIGINAL

1



| 342 / 392 Series Card Edge Connector<br>Contact Bend Detail |                                                                                                                                                                                                  | ACAD REFERENCE NO. 342 ENG MASTER |             |                  |        |
|-------------------------------------------------------------|--------------------------------------------------------------------------------------------------------------------------------------------------------------------------------------------------|-----------------------------------|-------------|------------------|--------|
|