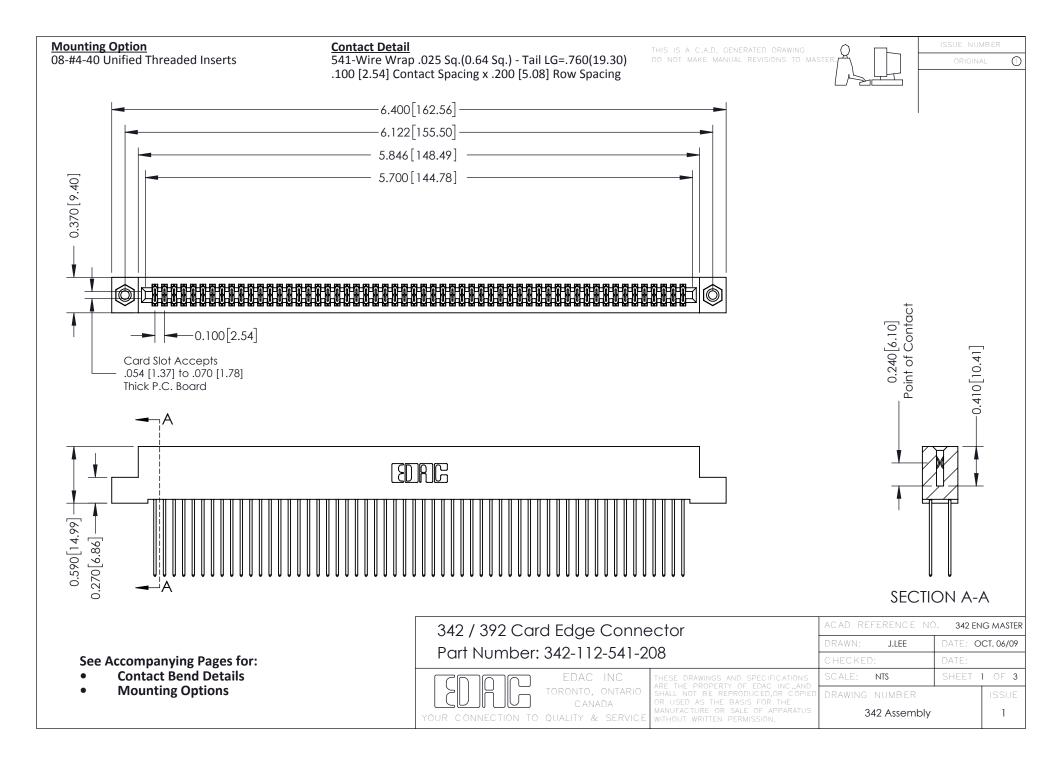

THIS IS A C.A.D. GENERATED DRAWING DO NOT MAKE MANUAL REVISIONS TO MASTER. ISSUE NUMBER

ORIGINAL

1



| 342 / 392 Series Card Edge Connector<br>Contact Bend Detail |                                                                                                                                                                                                  | ACAD REFERENCE NO. 342 ENG MASTER |             |                  |        |
|-------------------------------------------------------------|--------------------------------------------------------------------------------------------------------------------------------------------------------------------------------------------------|-----------------------------------|-------------|------------------|--------|
|