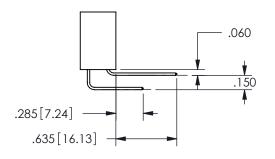

1

**Contact Code 558** 

Contact Code 559

**Contact Code 560** 

INSULATOR MATERIAL: THERMOPLASTIC POLYESTER, UL 94V-0

DAP MATERIAL AVAILABLE UPON REQUEST

CONTACT MATERIAL; COPPER ALLOY CONTACT PLATING: GOLD ON THE MATING AREA, TIN PLATING ON THE CONTACT TAILS, NICKEL UNDERPLATE