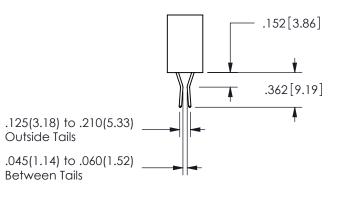

<u>Contact Dimensions:</u>
523-P.C. Tail .025 Sq.(0.64 Sq.) - Tail LG=.390(9.91)
.100 (2.54) Contact Spacing x .200 (5.08) Row Spacing

345/395 SERIES CARD EDGE CONNECTOR PART NUMBER: 345-006-523-478

**EDAC INC** TORONTO, ONTARIO CANADA

1

**Contact Code 558** 

Contact Code 559

**Contact Code 560** 

INSULATOR MATERIAL: THERMOPLASTIC POLYESTER, UL 94V-0

DAP MATERIAL AVAILABLE UPON REQUEST

CONTACT MATERIAL; COPPER ALLOY CONTACT PLATING: GOLD ON THE MATING AREA, TIN PLATING ON THE CONTACT TAILS, NICKEL UNDERPLATE