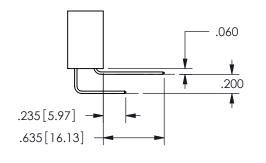

1

**Contact Code 558** 

Contact Code 559

**Contact Code 560** 

INSULATOR MATERIAL: THERMOPLASTIC POLYESTER, UL 94V-0

DAP MATERIAL AVAILABLE UPON REQUEST

CONTACT MATERIAL; COPPER ALLOY CONTACT PLATING: GOLD ON THE MATING AREA, TIN PLATING ON THE CONTACT TAILS, NICKEL UNDERPLATE