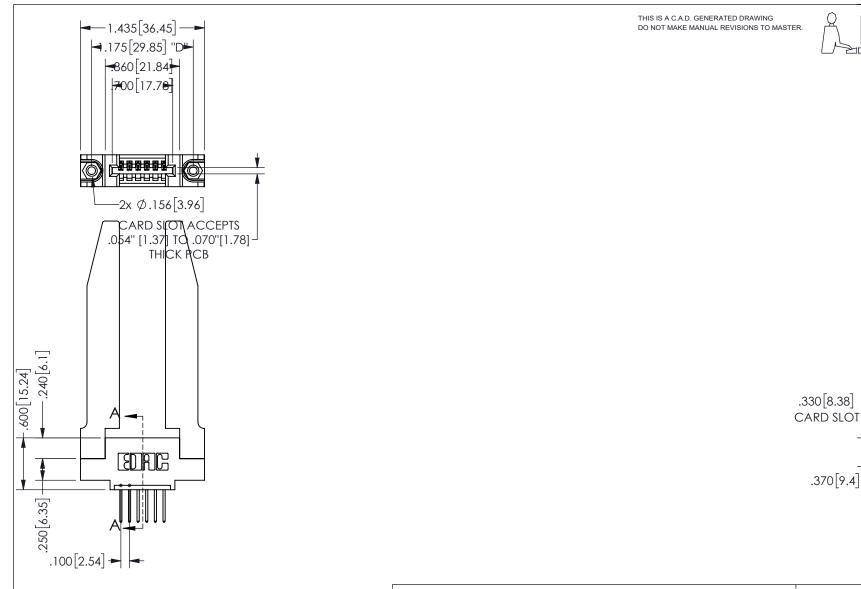

<u>Contact Dimensions:</u>
523-P.C. Tail .025 Sq.(0.64 Sq.) - Tail LG=.390(9.91)
.100 (2.54) Contact Spacing x .200 (5.08) Row Spacing

345/395 SERIES CARD EDGE CONNECTOR PART NUMBER: 345-006-523-478

**EDAC INC** TORONTO, ONTARIO CANADA

ISSUE NUMBER

ORIGINAL

.160[4.06]

POINT OF

SECTION A-A

CONTACT

1

ISSUE NUMBER ORIGINAL