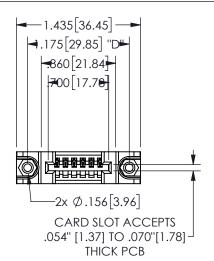

THIS IS A C.A.D. GENERATED DRAWING DO NOT MAKE MANUAL REVISIONS TO MASTER.

ISSUE NUMBER

ORIGINAL

1

<u>Contact Dimensions:</u>
524-P.C. Tail .018 Sq.(0.46 Sq.) - Tail LG=.175(4.45)
.100 (2.54) Contact Spacing x .200 (5.08) Row Spacing

.160 4.06 .330[8.38] POINT OF CARD SLOT CONTACT .370 9.4

## **SECTION A-A**

345/395 SERIES CARD EDGE CONNECTOR PART NUMBER: 345-006-524-488

**EDAC INC** TORONTO, ONTARIO CANADA

THESE DRAWINGS AND SPECIFICATIONS ARE THE PROPERTY OF EDAC INC.,AND SHALL NOT BE REPRODUCED, OR COPIED OR USED AS THE BASIS FOR THE MANUFACTURE OR SALE OF APPARATUS WITHOUT WRITTEN PERMISSION.