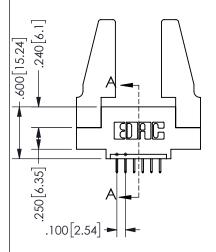

THIS IS A C.A.D. GENERATED DRAWING DO NOT MAKE MANUAL REVISIONS TO MASTER.

ISSUE NUMBER

ORIGINAL

1

<u>Contact Dimensions:</u>
524-P.C. Tail .018 Sq.(0.46 Sq.) - Tail LG=.175(4.45)
.100 (2.54) Contact Spacing x .200 (5.08) Row Spacing

.160 4.06 .330[8.38] POINT OF CARD SLOT CONTACT .370 9.4

## **SECTION A-A**

345/395 SERIES CARD EDGE CONNECTOR PART NUMBER: 345-006-524-488

**EDAC INC** TORONTO, ONTARIO CANADA

THESE DRAWINGS AND SPECIFICATIONS ARE THE PROPERTY OF EDAC INC.,AND SHALL NOT BE REPRODUCED, OR COPIED OR USED AS THE BASIS FOR THE MANUFACTURE OR SALE OF APPARATUS WITHOUT WRITTEN PERMISSION.