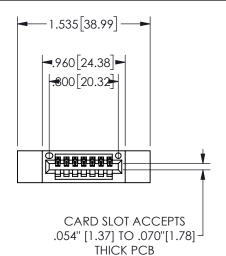

## SECTION A-A

345/395 SERIES CARD EDGE CONNECTOR PART NUMBER: 345-007-523-612

**EDAC INC** TORONTO, ONTARIO CANADA

THESE DRAWINGS AND SPECIFICATIONS ARE THE PROPERTY OF EDAC INC.,AND SHALL NOT BE REPRODUCED, OR COPIED OR USED AS THE BASIS FOR THE MANUFACTURE OR SALE OF APPARATUS WITHOUT WRITTEN PERMISSION.

| ACAD REFERENCE NO.  | 345-ENG-MASTER   |
|---------------------|------------------|
| DRAWN: R.STA.MONICA | DATE:MAY.16/2017 |
| CHECKED:            | DATE:            |
| SCALE: NTS          | SHEET 1 OF 2     |
| DRAWING NUMBER      | ISSUE            |
| 345-ENG-MASTER      | 1                |
|                     |                  |