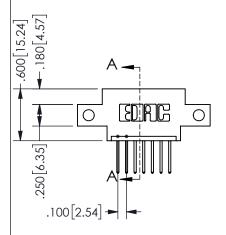

## SECTION A-A

345/395 SERIES CARD EDGE CONNECTOR PART NUMBER: 345-007-523-612

**EDAC INC** TORONTO, ONTARIO CANADA

THESE DRAWINGS AND SPECIFICATIONS ARE THE PROPERTY OF EDAC INC.,AND SHALL NOT BE REPRODUCED, OR COPIED OR USED AS THE BASIS FOR THE MANUFACTURE OR SALE OF APPARATUS WITHOUT WRITTEN PERMISSION.

| ACAD REFERENCE NO.  | 345-ENG-MASTER   |
|---------------------|------------------|
| DRAWN: R.STA.MONICA | DATE:MAY.16/2017 |
| CHECKED:            | DATE:            |
| SCALE: NTS          | SHEET 1 OF 2     |
| DRAWING NUMBER      | ISSUE            |
| 345-ENG-MASTER      | 1                |
|                     |                  |