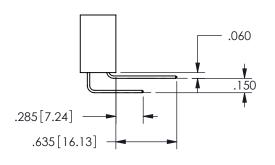

THIS IS A C.A.D. GENERATED DRAWING DO NOT MAKE MANUAL REVISIONS TO MASTER.

ISSUE NUMBER

ORIGINAL

1

Contact Dimensions: 523-P.C. Tail .025 Sq.(0.64 Sq.) - Tail LG=.390(9.91) .100 (2.54) Contact Spacing x .200 (5.08) Row Spacing .330[8.38]
CARD SLOT

.370[9.4]