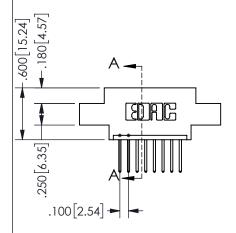

SECTION A-A

ISSUE NUMBER ORIGINAL

1

**Contact Code 558** 

Contact Code 559

**Contact Code 560** 

INSULATOR MATERIAL: THERMOPLASTIC POLYESTER, UL 94V-0 DAP MATERIAL AVAILABLE UPON REQUEST

CONTACT MATERIAL; COPPER ALLOY CONTACT PLATING: GOLD ON THE MATING AREA, TIN PLATING ON THE CONTACT TAILS, NICKEL UNDERPLATE

THIS IS A C.A.D. GENERATED DRAWING DO NOT MAKE MANUAL REVISIONS TO MASTER.

ISSUE NUMBER

ORIGINAL

1

Contact Dimensions: 523-P.C. Tail .025 Sq.(0.64 Sq.) - Tail LG=.390(9.91) .100 (2.54) Contact Spacing x .200 (5.08) Row Spacing .330[8.38]
CARD SLOT