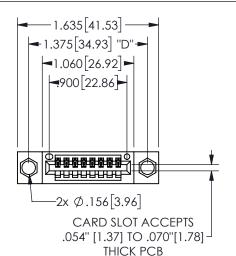

## 345/395 SERIES CARD EDGE CONNECTOR PART NUMBER: 345-008-523-604

EDAC INC TORONTO, ONTARIO CANADA

YOUR CONNECTION TO QUALITY & SERVICE

THESE DRAWINGS AND SPECIFICATIONS ARE THE PROPERTY OF EDAC INC.,AND SHALL NOT BE REPRODUCED, OR COPIED OR USED AS THE BASIS FOR THE MANUFACTURE OR SALE OF APPARATUS WITHOUT WRITTEN PERMISSION.

THIS IS A C.A.D. GENERATED DRAWING DO NOT MAKE MANUAL REVISIONS TO MASTER.

ISSUE NUMBER

ORIGINAL

1

Contact Dimensions: 523-P.C. Tail .025 Sq.(0.64 Sq.) - Tail LG=.390(9.91) .100 (2.54) Contact Spacing x .200 (5.08) Row Spacing .330[8.38]
CARD SLOT

.370[9.4]