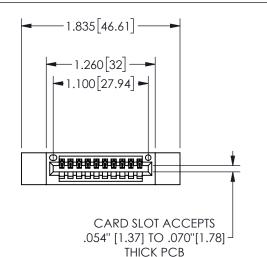

## SECTION A-A

345/395 SERIES CARD EDGE CONNECTOR PART NUMBER: 345-010-520-612

**EDAC INC** TORONTO, ONTARIO CANADA

THESE DRAWINGS AND SPECIFICATIONS ARE THE PROPERTY OF EDAC INC.,AND SHALL NOT BE REPRODUCED, OR COPIED OR USED AS THE BASIS FOR THE MANUFACTURE OR SALE OF APPARATUS WITHOUT WRITTEN PERMISSION.