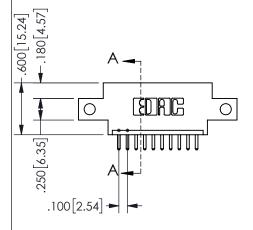

## SECTION A-A

345/395 SERIES CARD EDGE CONNECTOR PART NUMBER: 345-010-520-612

**EDAC INC** TORONTO, ONTARIO CANADA

THESE DRAWINGS AND SPECIFICATIONS ARE THE PROPERTY OF EDAC INC.,AND SHALL NOT BE REPRODUCED, OR COPIED OR USED AS THE BASIS FOR THE MANUFACTURE OR SALE OF APPARATUS WITHOUT WRITTEN PERMISSION.