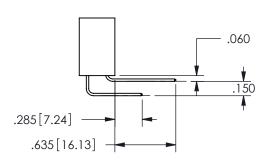

.160 4.06 .330[8.38] POINT OF CARD SLOT CONTACT

ISSUE NUMBER ORIGINAL

1

**Contact Code 558** 

Contact Code 559

**Contact Code 560** 

INSULATOR MATERIAL: THERMOPLASTIC POLYESTER, UL 94V-0 DAP MATERIAL AVAILABLE UPON REQUEST

CONTACT MATERIAL; COPPER ALLOY CONTACT PLATING: GOLD ON THE MATING AREA, TIN PLATING ON THE CONTACT TAILS, NICKEL UNDERPLATE