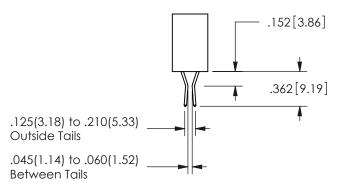

THIS IS A C.A.D. GENERATED DRAWING DO NOT MAKE MANUAL REVISIONS TO MASTER.

ISSUE NUMBER

ORIGINAL

1

**Contact Dimensions:** 524-P.C. Tail .018 Sq.(0.46 Sq.) - Tail LG=.175(4.45) .100 (2.54) Contact Spacing x .200 (5.08) Row Spacing

SECTION A\_A

ISSUE NUMBER ORIGINAL

1

**Contact Code 558** 

Contact Code 559

**Contact Code 560** 

INSULATOR MATERIAL: THERMOPLASTIC POLYESTER, UL 94V-0 DAP MATERIAL AVAILABLE UPON REQUEST

CONTACT MATERIAL; COPPER ALLOY CONTACT PLATING: GOLD ON THE MATING AREA, TIN PLATING ON THE CONTACT TAILS, NICKEL UNDERPLATE