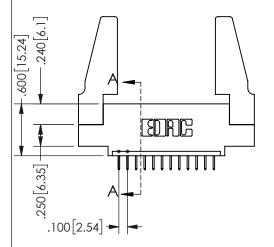

| JECTION A-A         |                |                  | 4 \\\-\\\ |
|---------------------|----------------|------------------|-----------|
| ACAD REFERENCE NO.  |                | 345-ENG-MASTER   |           |
| DRAWN: R.STA.MONICA |                | DATE:MAY.16/2017 |           |
| CHECKED:            |                | DATE:            |           |
| SCALE:              | NTS            | SHEET            | OF 2      |
| DRAWING             | G NUMBER       |                  | ISSUE     |
| 3                   | 345-ENG-MASTER |                  | 1         |
|                     |                |                  |           |

SECTION A\_A

ISSUE NUMBER ORIGINAL

1

**Contact Code 558** 

Contact Code 559

**Contact Code 560** 

INSULATOR MATERIAL: THERMOPLASTIC POLYESTER, UL 94V-0 DAP MATERIAL AVAILABLE UPON REQUEST

CONTACT MATERIAL; COPPER ALLOY CONTACT PLATING: GOLD ON THE MATING AREA, TIN PLATING ON THE CONTACT TAILS, NICKEL UNDERPLATE