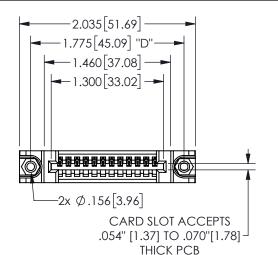

## 345/395 SERIES CARD EDGE CONNECTOR PART NUMBER: 345-012-524-488

YOUR CONNECTION TO QUALITY & SERVICE

**EDAC INC** TORONTO, ONTARIO CANADA

THESE DRAWINGS AND SPECIFICATIONS ARE THE PROPERTY OF EDAC INC.,AND SHALL NOT BE REPRODUCED, OR COPIED OR USED AS THE BASIS FOR THE MANUFACTURE OR SALE OF APPARATUS WITHOUT WRITTEN PERMISSION.

.160 4.06 .330[8.38] POINT OF CARD SLOT CONTACT