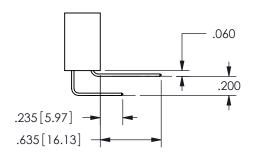

THIS IS A C.A.D. GENERATED DRAWING DO NOT MAKE MANUAL REVISIONS TO MASTER.

ISSUE NUMBER

ORIGINAL

1

**Contact Dimensions:** 524-P.C. Tail .018 Sq.(0.46 Sq.) - Tail LG=.175(4.45) .100 (2.54) Contact Spacing x .200 (5.08) Row Spacing

SECTION A\_A

ISSUE NUMBER ORIGINAL

1

**Contact Code 558** 

Contact Code 559

**Contact Code 560** 

INSULATOR MATERIAL: THERMOPLASTIC POLYESTER, UL 94V-0 DAP MATERIAL AVAILABLE UPON REQUEST

CONTACT MATERIAL; COPPER ALLOY CONTACT PLATING: GOLD ON THE MATING AREA, TIN PLATING ON THE CONTACT TAILS, NICKEL UNDERPLATE