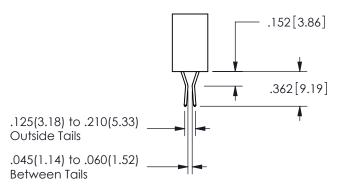

Contact Dimensions: 541-Wire Wrap .025 Sq.(0.64 Sq.) - Tail LG=.750(19.05) .100 (2.54) Contact Spacing x .200 (5.08) Row Spacing

ISSUE NUMBER ORIGINAL

1

**Contact Code 558** 

Contact Code 559

**Contact Code 560** 

INSULATOR MATERIAL: THERMOPLASTIC POLYESTER, UL 94V-0 DAP MATERIAL AVAILABLE UPON REQUEST

CONTACT MATERIAL; COPPER ALLOY CONTACT PLATING: GOLD ON THE MATING AREA, TIN PLATING ON THE CONTACT TAILS, NICKEL UNDERPLATE