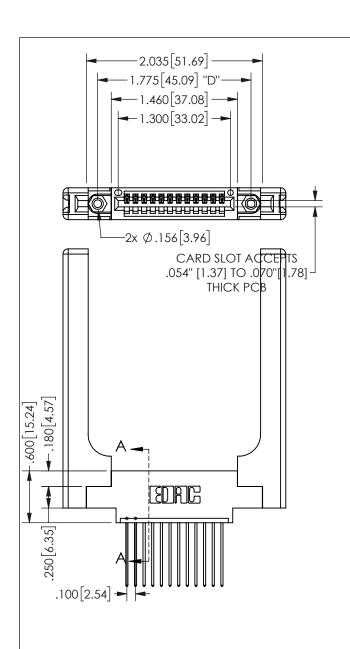

THIS IS A C.A.D. GENERATED DRAWING DO NOT MAKE MANUAL REVISIONS TO MASTER.

.330[8.38]

**CARD SLOT** 

.370 9.4

ISSUE NUMBER

.160[4.06]

POINT OF

CONTACT

SECTION A-A

ORIGINAL

1

345/395 SERIES CARD EDGE CONNECTOR PART NUMBER: 345-012-541-658

YOUR CONNECTION TO QUALITY & SERVICE

**EDAC INC** TORONTO, ONTARIO CANADA

THESE DRAWINGS AND SPECIFICATIONS ARE THE PROPERTY OF EDAC INC., AND SHALL NOT BE REPRODUCED, OR COPIED OR USED AS THE BASIS FOR THE MANUFACTURE OR SALE OF APPARATUS WITHOUT WRITTEN PERMISSION.

| ACAD REFERENCE NO.  |          | 345-ENG-MASTER   |       |
|---------------------|----------|------------------|-------|
| DRAWN: R.STA.MONICA |          | DATE:MAY.16/2017 |       |
| CHECKED:            |          | DATE:            |       |
| SCALE:              | NTS      | SHEET            | OF 2  |
| DRAWING             | 3 NUMBER |                  | ISSUE |
| 345-ENG-MASTER      |          |                  | 1     |