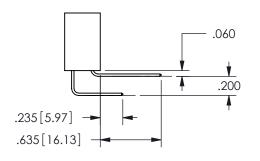

Contact Dimensions: 541-Wire Wrap .025 Sq.(0.64 Sq.) - Tail LG=.750(19.05) .100 (2.54) Contact Spacing x .200 (5.08) Row Spacing

ISSUE NUMBER ORIGINAL

1

**Contact Code 558** 

Contact Code 559

**Contact Code 560** 

INSULATOR MATERIAL: THERMOPLASTIC POLYESTER, UL 94V-0 DAP MATERIAL AVAILABLE UPON REQUEST

CONTACT MATERIAL; COPPER ALLOY CONTACT PLATING: GOLD ON THE MATING AREA, TIN PLATING ON THE CONTACT TAILS, NICKEL UNDERPLATE