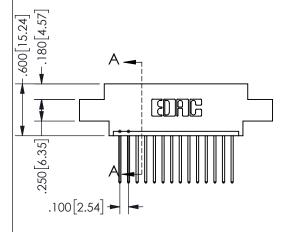

## <u>Contact Dimensions:</u> 540-Wire Wrap .025 Sq.(0.64 Sq.) - Tail LG=.560(14.22) .100 (2.54) Contact Spacing x .200 (5.08) Row Spacing

345/395 SERIES CARD EDGE CONNECTOR PART NUMBER: 345-014-540-604

SECTION A-A

ISSUE NUMBER ORIGINAL

1

**Contact Code 558** 

Contact Code 559

Contact Code 560

INSULATOR MATERIAL: THERMOPLASTIC POLYESTER, UL 94V-0

DAP MATERIAL AVAILABLE UPON REQUEST