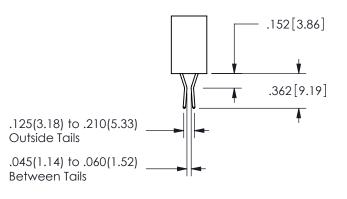

## <u>Contact Dimensions:</u> 540-Wire Wrap .025 Sq.(0.64 Sq.) - Tail LG=.560(14.22) .100 (2.54) Contact Spacing x .200 (5.08) Row Spacing

345/395 SERIES CARD EDGE CONNECTOR PART NUMBER: 345-014-540-604

CONTACT MATERIAL; COPPER ALLOY CONTACT PLATING: GOLD ON THE MATING AREA, TIN PLATING ON THE CONTACT TAILS, NICKEL UNDERPLATE

345/395 SERIES CARD EDGE CONNECTOR CONTACT CODE 555,556,558,559,560 DIMENSIONS