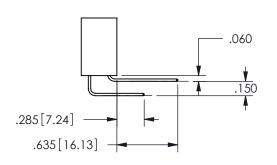

## <u>Contact Dimensions:</u> 540-Wire Wrap .025 Sq.(0.64 Sq.) - Tail LG=.560(14.22) .100 (2.54) Contact Spacing x .200 (5.08) Row Spacing

345/395 SERIES CARD EDGE CONNECTOR PART NUMBER: 345-014-540-604

CONTACT MATERIAL; COPPER ALLOY CONTACT PLATING: GOLD ON THE MATING AREA, TIN PLATING ON THE CONTACT TAILS, NICKEL UNDERPLATE

345/395 SERIES CARD EDGE CONNECTOR CONTACT CODE 555,556,558,559,560 DIMENSIONS