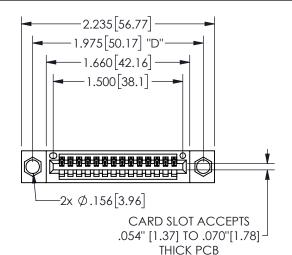

## <u>Contact Dimensions:</u> 540-Wire Wrap .025 Sq.(0.64 Sq.) - Tail LG=.560(14.22) .100 (2.54) Contact Spacing x .200 (5.08) Row Spacing

345/395 SERIES CARD EDGE CONNECTOR PART NUMBER: 345-014-540-604