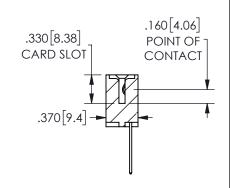

SECTION A-A

ISSUE NUMBER ORIGINAL

1

**Contact Code 558** 

Contact Code 559

Contact Code 560

INSULATOR MATERIAL: THERMOPLASTIC POLYESTER, UL 94V-0

DAP MATERIAL AVAILABLE UPON REQUEST

CONTACT MATERIAL; COPPER ALLOY CONTACT PLATING: GOLD ON THE MATING AREA, TIN PLATING ON THE CONTACT TAILS, NICKEL UNDERPLATE

345/395 SERIES CARD EDGE CONNECTOR CONTACT CODE 555,556,558,559,560 DIMENSIONS