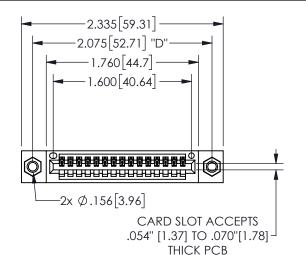

345/395 SERIES CARD EDGE CONNECTOR PART NUMBER: 345-015-500-407

YOUR CONNECTION TO QUALITY & SERVICE

**EDAC INC** TORONTO, ONTARIO CANADA

THESE DRAWINGS AND SPECIFICATIONS ARE THE PROPERTY OF EDAC INC.,AND SHALL NOT BE REPRODUCED, OR COPIED OR USED AS THE BASIS FOR THE MANUFACTURE OR SALE OF APPARATUS WITHOUT WRITTEN PERMISSION.

| ACAD REFERENCE NO.  | 345-ENG-MASTER   |
|---------------------|------------------|
| DRAWN: R.STA.MONICA | DATE:MAY.16/2017 |
| CHECKED:            | DATE:            |
| SCALE: NTS          | SHEET 1 OF 2     |
| DRAWING NUMBER      | ISSUE            |
| 345-ENG-MASTER      | 1                |