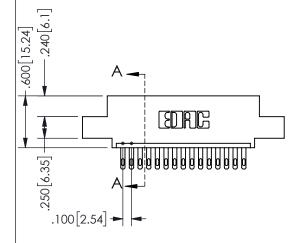

THIS IS A C.A.D. GENERATED DRAWING DO NOT MAKE MANUAL REVISIONS TO MASTER.

ISSUE NUMBER

ORIGINAL

1

<u>Contact Dimensions:</u>
500-Wire Hole .050x.025(1.27x0.64) - Tail LG=.260(6.60)
.100 (2.54) Contact Spacing x .200 (5.08) Row Spacing

345/395 SERIES CARD EDGE CONNECTOR PART NUMBER: 345-015-500-407

YOUR CONNECTION TO QUALITY & SERVICE

**EDAC INC** TORONTO, ONTARIO CANADA

THESE DRAWINGS AND SPECIFICATIONS ARE THE PROPERTY OF EDAC INC.,AND SHALL NOT BE REPRODUCED, OR COPIED OR USED AS THE BASIS FOR THE MANUFACTURE OR SALE OF APPARATUS WITHOUT WRITTEN PERMISSION.