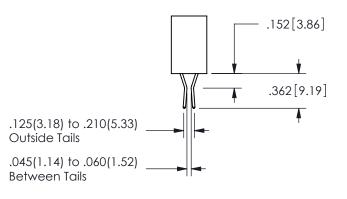

THIS IS A C.A.D. GENERATED DRAWING DO NOT MAKE MANUAL REVISIONS TO MASTER.

ISSUE NUMBER

ORIGINAL

1

<u>Contact Dimensions:</u>
500-Wire Hole .050x.025(1.27x0.64) - Tail LG=.260(6.60)
.100 (2.54) Contact Spacing x .200 (5.08) Row Spacing

.160 4.06 .330[8.38] POINT OF CARD SLOT CONTACT .370 9.4

SECTION A-A

ISSUE NUMBER ORIGINAL

1

**Contact Code 558** 

Contact Code 559

**Contact Code 560** 

INSULATOR MATERIAL: THERMOPLASTIC POLYESTER, UL 94V-0

DAP MATERIAL AVAILABLE UPON REQUEST

CONTACT MATERIAL; COPPER ALLOY CONTACT PLATING: GOLD ON THE MATING AREA, TIN PLATING ON THE CONTACT TAILS, NICKEL UNDERPLATE

345/395 SERIES CARD EDGE CONNECTOR CONTACT CODE 555,556,558,559,560 DIMENSIONS